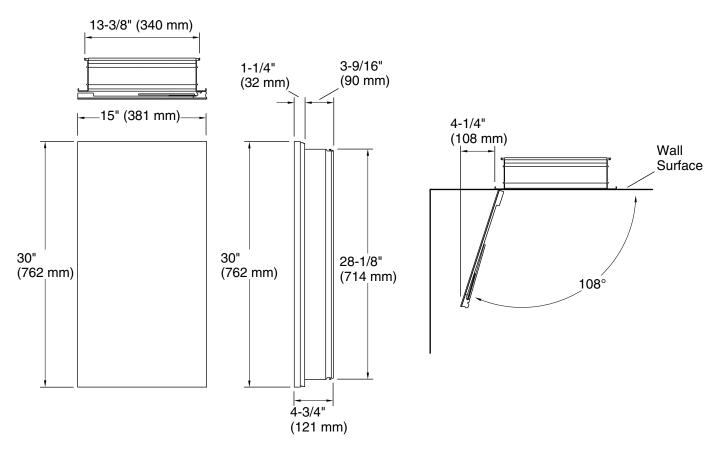

#### **Technical Information**

All product dimensions are nominal.

For surface mounting, use anchors (not provided) rated for the loaded weight of this product. Refer to the anchor manufacturer's instructions.

When determining the height of the cabinet, ensure the mirrored door will clear all obstacles (such as a faucet). A minimum distance of 3" (76 mm) is required.

This cabinet is designed for either right or left door swing. Check for obstructions.

Cutout for recess-mount installation: