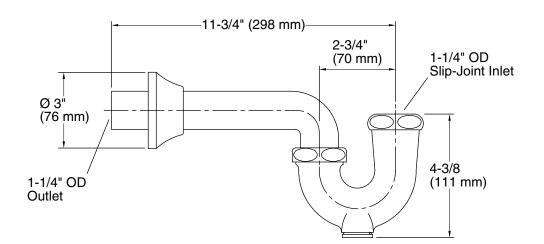

## **KOHLER**, Faucets

#### Features

- Adjustable rotation on tube outlet.
- Slip-joint inlet.
- Cleanout plug.
- Flange.

#### Material

• Cast brass construction for durability and reliability.

#### **Recommended Products/Accessories**

K-23726 Drain treatment K-23723 Faucet cleaner



#### **Codes/Standards**

ASME A112.18.2/CSA B125.2 All applicable US Federal and State material regulations

## KOHLER® One-Year Limited

Warranty See website for detailed warranty information.

### Available Colors/Finishes

Color tiles intended for reference only.

#### Color Code Description

CP P

Polished Chrome



# KOHLER. Faucets



#### **Technical Information** All product dimensions are nominal.

### Notes

Install this product according to the installation guide.