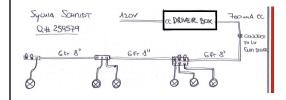

**PUCK LIGHT INSTALL LOCATIONS:** 

- CLASS 2 INSTALLATION

- PUCK LIGHTS TO BE WIRED IN SERIES

DIMENSIONS **PUCK LIGHT:** 60mm Ø X 30mm H

FINISHES
SATIN NICKEL
CHROME
WHITE
BLACK

LAMP / LOAD
3W LED, (700MA DRIVER), 3000K
\*\*\*PLEASE DO NOT LIVE WIRE
COMPONENTS\*\*\*

**PREPARATION** 

CUT OUT HOLE: Ø 53mm
(REMOTE DRIVER IN DRIVER BOX W/
CORD & PLUG) ELV DIMMING - MIN. 6
FIXTURES REQUIRED