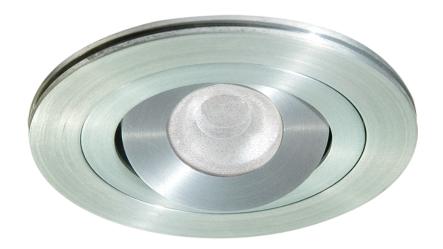

## LV1-706 MINI LED RECESSED ROUND

9 Davies Ave #112 . Toronto, ON Canada M4M 2A6 O:416-203-1501 F:416.203.6269 www.eurolite.com

## PRODUCT SPEC

Job Ref

**Prepared By** Dylan **ATTN.** 

**DESCRIPTION** 

MINI LED PUCK LIGHT C/W ADJUSTABLE BUILT IN PRISMATIC ANTI-GLARE LENS C/W 360° ROTATION & +/- 20° ADJUSTMENT

COMPONENT PARTS ONLY (ADDITIONAL PARTS MAY BE REQUIRED)

**PUCK LIGHT INSTALL LOCATIONS:** 

- CLASS 2 INSTALLATION

- PUCK LIGHTS TO BE WIRED IN SERIES

DIMENSIONS **PUCK LIGHT:** 60mm Ø X 30mm H

FINISHES
SATIN NICKEL
CHROME
WHITE
BLACK

LAMP / LOAD
3W LED, (700MA DRIVER), 3000K
\*\*\*PLEASE DO NOT LIVE WIRE
COMPONENTS\*\*\*