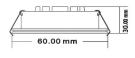

**PUCK LIGHT INSTALL LOCATIONS:** 

- CLASS 2 INSTALLATION

- PUCK LIGHTS TO BE WIRED IN SERIES

DIMENSIONS **PUCK LIGHT:** 60mm Ø X 30mm H

FINISHES
SATIN NICKEL
CHROME
WHITE
BLACK

LAMP / LOAD
3W LED, (700MA DRIVER), 3000K
\*\*\*PLEASE DO NOT LIVE WIRE
COMPONENTS\*\*\*