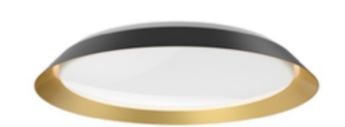

Designed to be decorative in any space, the oversized metallic frames, available in black, white and gold, add artistic flair to its sleek design

Finish Option(s)

WHERE TO BUY

## **↑** TECHNICAL DESCRIPTION

- Spun-aluminum base
- Modern duo-tone powder-coat finish
- Frosted acrylic diffuser
- Custom options available