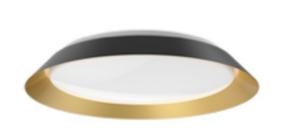

Designed to be decorative in any space, the oversized metallic frames, available in black, white and gold, add artistic flair to its sleek design

Finish Option(s)

WHERE TO BUY

## **↑** TECHNICAL DESCRIPTION

- Spun-aluminum base
- Modern duo-tone powder-coat finish
- Frosted acrylic diffuser
- Custom options available