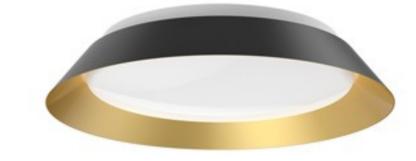

Designed to be decorative in any space, the oversized metallic frames, available in black, white and gold, add artistic flair to its sleek design

Finish Option(s)

WHERE TO BUY

## **↑** TECHNICAL DESCRIPTION

- Spun-aluminum base
- Modern duo-tone powder-coat finish
- Frosted acrylic diffuser
- Custom options available