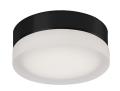

## DESCRIPTION

**PROJECT** 

Single LED round flush mount ceiling fixture with three finishes. Round glass polished surface and painted white interior with chrome finish or round glass frosted and painted white interior with brushed nickel or black finish. Equipped with our powerful 120V AC LED technology.

FM3506-CH Chrome/Clear

FM3506-BK Black/Frosted

FM3506-BN Brushed Nickel/Frosted