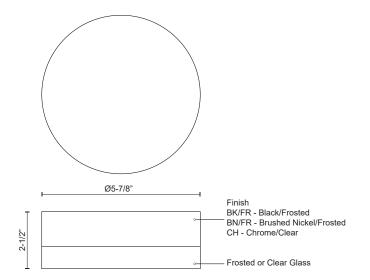

## **SPECIFICATION DETAILS**

 $\ensuremath{^{\star}}$  For custom options, consult factory for details.

| Fixture Dimensions   | D5-7/8" x H2-1/2"                                          |
|----------------------|------------------------------------------------------------|
| Light Source         | AC LED Module                                              |
| Wattage              | 13W                                                        |
| Total Lumens         | 800lm                                                      |
| Delivered Lumens     | BN/FR-518Im                                                |
| Voltage              | 120V                                                       |
| Color Temperature    | 3000K                                                      |
| CRI (Ra)             | 90CRI                                                      |
| Optional Color Temps | 2700K - 5000K Available, Minimum Order Quantities<br>Apply |
| LED Rated Life       | 50,000 hours                                               |
| Dimming              | 100% - 10%, ELV Dimmer (Not Included)                      |
| Glass Details        | Frosted Glass                                              |
| Location             | Dry                                                        |
| Compliance           | T24-JA8                                                    |
| Warranty             | 5 Years                                                    |
| Mounting Style       | All Orientation; Ceiling and Wall;                         |
| CEC Title 24 JA8     | Yes, JA8-19                                                |