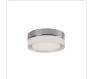

## DESCRIPTION

**PROJECT** 

Single LED round flush mount ceiling fixture with three finishes. Round glass polished surface and painted white interior with chrome finish or round glass frosted and painted white interior with brushed nickel or black finish. Equipped with our powerful 120V AC LED technology.

FM3506-CH Chrome/Clear

FM3506-BK Black/Frosted

FM3506-BN Brushed Nickel/Frosted