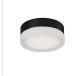

## DESCRIPTION

**PROJECT** 

Single LED round flush mount ceiling fixture with three finishes. Round glass polished surface and painted white interior with chrome finish or round glass frosted and painted white interior with brushed nickel or black finish. Equipped with our powerful 120V AC LED technology.

FM3506-CH Chrome/Clear

FM3506-BK Black/Frosted

FM3506-BN Brushed Nickel/Frosted