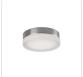

## DESCRIPTION

**PROJECT** 

Single LED round flush mount ceiling fixture with three finishes. Round glass polished surface and painted white interior with chrome finish or round glass frosted and painted white interior with brushed nickel or black finish. Equipped with our powerful 120V AC LED technology.

FM3506-CH Chrome/Clear

FM3506-BK Black/Frosted

FM3506-BN Brushed Nickel/Frosted