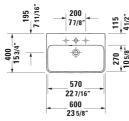

## ME by Starck Washbasin Compact # 234360..00 / 234360..30 / 234360..00 / 234360..30

|< 23 5/8" Inch >|

| Washbasin Compact                                                                                                                                                                                                 | Dimension              | Weight  | Order number |
|-------------------------------------------------------------------------------------------------------------------------------------------------------------------------------------------------------------------|------------------------|---------|--------------|
| with overflow, with faucet deck, hardware included, hardware included, wall-mounted, wall-mounted, 23 5/8" Inch                                                                                                   |                        |         |              |
| Colors                                                                                                                                                                                                            |                        |         |              |
| 00 White 32 White Satin Matte                                                                                                                                                                                     |                        |         |              |
| Variant                                                                                                                                                                                                           |                        |         |              |
| •                                                                                                                                                                                                                 | 23 5/8" x 15 3/4" Inch | 34.6 lb | 23436000     |
| •••                                                                                                                                                                                                               | 23 5/8" x 15 3/4" Inch | 34.6 lb | 23436030     |
| •                                                                                                                                                                                                                 | 23 5/8" x 15 3/4" Inch | 34.6 lb | 23436000     |
| •••                                                                                                                                                                                                               | 23 5/8" x 15 3/4" Inch | 34.6 lb | 23436030     |
| Sanitary ceramics with the special WonderGliss surface finish will remain clean and attractive-looking for a long time to come. When ordering WonderGliss please add a "1" as eleventh digit to the model number. |                        |         |              |
|                                                                                                                                                                                                                   |                        |         |              |
| Design Siphon                                                                                                                                                                                                     |                        | 3.3 lb  | 005036       |
|                                                                                                                                                                                                                   |                        |         |              |

All drawings contain the necessary measurements which are subject to standard tolerances. They are stated in inch & mm and are non-binding. Exact measurements, in particular for customized installation scenarios, can only be taken from the finished ceramic piece.