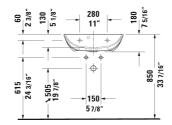

## ME by Starck Washbasin Compact # 234360..00 / 234360..30 / 234360..00 / 234360..30

|< 23 5/8" Inch >|

| Washbasin Compact                                                                                                                                                                                                 | Dimension              | Weight  | Order number |
|-------------------------------------------------------------------------------------------------------------------------------------------------------------------------------------------------------------------|------------------------|---------|--------------|
| with overflow, with faucet deck, hardware included, hardware included, wall-mounted, wall-mounted, 23 5/8" Inch                                                                                                   |                        |         |              |
| Colors                                                                                                                                                                                                            |                        |         |              |
| 00 White 32 White Satin Matte                                                                                                                                                                                     |                        |         |              |
| Variant                                                                                                                                                                                                           |                        |         |              |
| •                                                                                                                                                                                                                 | 23 5/8" x 15 3/4" Inch | 34.6 lb | 23436000     |
| •••                                                                                                                                                                                                               | 23 5/8" x 15 3/4" Inch | 34.6 lb | 23436030     |
| •                                                                                                                                                                                                                 | 23 5/8" x 15 3/4" Inch | 34.6 lb | 23436000     |
| •••                                                                                                                                                                                                               | 23 5/8" x 15 3/4" Inch | 34.6 lb | 23436030     |
| Sanitary ceramics with the special WonderGliss surface finish will remain clean and attractive-looking for a long time to come. When ordering WonderGliss please add a "1" as eleventh digit to the model number. |                        |         |              |
|                                                                                                                                                                                                                   |                        |         |              |
| Design Siphon                                                                                                                                                                                                     |                        | 3.3 lb  | 005036       |
|                                                                                                                                                                                                                   |                        |         |              |

All drawings contain the necessary measurements which are subject to standard tolerances. They are stated in inch & mm and are non-binding. Exact measurements, in particular for customized installation scenarios, can only be taken from the finished ceramic piece.