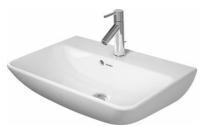

## ME by Starck Washbasin Compact # 234360..00 / 234360..30 / 234360..00 / 234360..30

|< 23 5/8" Inch >|

| Washbasin Compact                                                                                                                                                                                                 | Dimension              | Weight  | Order number |
|-------------------------------------------------------------------------------------------------------------------------------------------------------------------------------------------------------------------|------------------------|---------|--------------|
| with overflow, with faucet deck, hardware included, hardware included, wall-mounted, wall-mounted, 23 5/8" Inch                                                                                                   |                        |         |              |
| Colors                                                                                                                                                                                                            |                        |         |              |
| 00 White 32 White Satin Matte                                                                                                                                                                                     |                        |         |              |
| Variant                                                                                                                                                                                                           |                        |         |              |
| •                                                                                                                                                                                                                 | 23 5/8" x 15 3/4" Inch | 34.6 lb | 23436000     |
| •••                                                                                                                                                                                                               | 23 5/8" x 15 3/4" Inch | 34.6 lb | 23436030     |
| •                                                                                                                                                                                                                 | 23 5/8" x 15 3/4" Inch | 34.6 lb | 23436000     |
| •••                                                                                                                                                                                                               | 23 5/8" x 15 3/4" Inch | 34.6 lb | 23436030     |
| Sanitary ceramics with the special WonderGliss surface finish will remain clean and attractive-looking for a long time to come. When ordering WonderGliss please add a "1" as eleventh digit to the model number. |                        |         |              |
|                                                                                                                                                                                                                   |                        |         |              |
| Design Siphon                                                                                                                                                                                                     |                        | 3.3 lb  | 005036       |
|                                                                                                                                                                                                                   |                        |         |              |