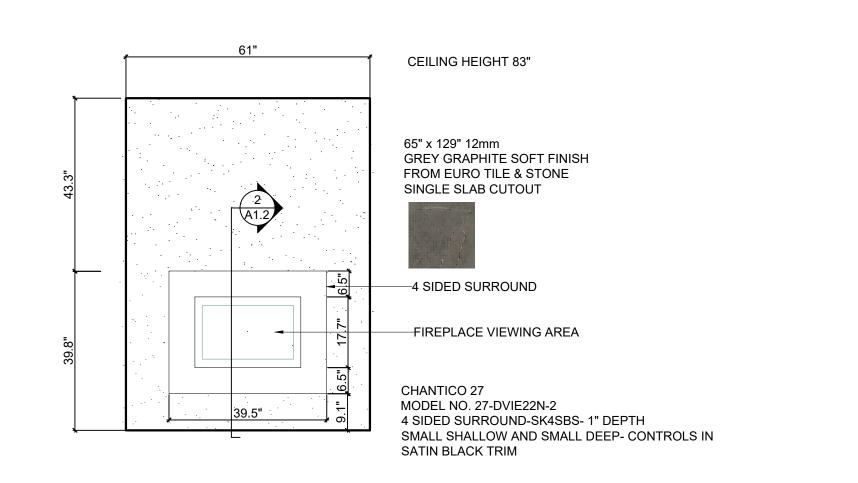

 1
 FIREPLACE ELEVATION PLAN

 (A1.2)
 1/2" = 1'-0"

|      | General Notes             |
|------|---------------------------|
|      |                           |
|      |                           |
|      |                           |
|      |                           |
|      |                           |
|      |                           |
|      |                           |
|      |                           |
|      |                           |
|      |                           |
|      |                           |
|      |                           |
|      |                           |
|      |                           |
|      |                           |
|      |                           |
|      |                           |
|      | No. Revision/Issue Date   |
|      | Firm Nome and Address     |
|      | G SHANI KANNER<br>designs |
|      | shanikdesigns@gmail.com   |
|      | Project Name and Address  |
|      | READY SET RENO            |
|      | TORONTO, ON               |
|      | Project Sheet             |
| VIEW |                           |
|      | $\frac{1-2}{1/2}$ = 1'-0" |

ROUGH IN ELECTRICAL AND GAS LINE IN F.P. CAVITY ACCORDING TO SPECS.

A1.3 3/4" = 1'-0"

| General Notes                                               |      |
|-------------------------------------------------------------|------|
|                                                             |      |
|                                                             |      |
|                                                             |      |
|                                                             |      |
|                                                             |      |
|                                                             |      |
|                                                             |      |
|                                                             |      |
|                                                             |      |
|                                                             |      |
|                                                             |      |
|                                                             |      |
|                                                             |      |
|                                                             |      |
|                                                             |      |
|                                                             |      |
|                                                             |      |
|                                                             |      |
|                                                             |      |
|                                                             |      |
|                                                             |      |
|                                                             |      |
|                                                             |      |
|                                                             |      |
|                                                             |      |
|                                                             |      |
|                                                             |      |
|                                                             |      |
|                                                             |      |
| No. Revision/Issue                                          | Date |
| Firm Name and Address                                       |      |
| I(CID) shanii kanin                                         | ER   |
| G B SHANI KANN<br>designs                                   |      |
| shanikdesigns@gma                                           |      |
|                                                             |      |
| Project Name and Address                                    |      |
| READY SET RENO                                              |      |
|                                                             |      |
| TORONTO, ON                                                 |      |
|                                                             |      |
|                                                             |      |
|                                                             |      |
| FIREPLACE 4                                                 |      |
| Project<br>FIREPLACE 4<br>DEC 2023<br>Secte<br>1/2" = 1'-0" |      |