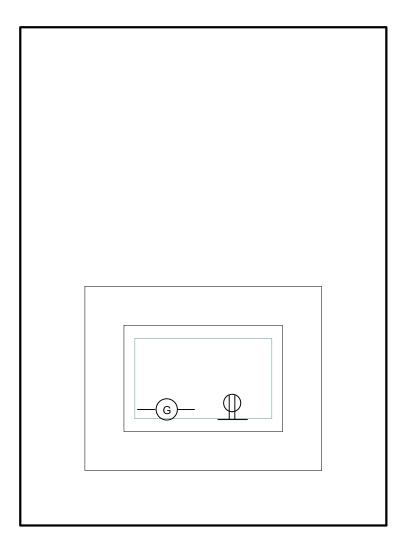

|     | LEGEND ELECTRICAL |
|-----|-------------------|
| NEW | SYMBOLS           |
| Þ   | 120 V             |
|     | GAS LINE          |
|     |                   |
|     |                   |
|     |                   |

ROUGH IN ELECTRICAL AND GAS LINE IN F.P. CAVITY ACCORDING TO SPECS.

A1.3 3/4" = 1'-0"

| General Notes                                               |      |
|-------------------------------------------------------------|------|
|                                                             |      |
|                                                             |      |
|                                                             |      |
|                                                             |      |
|                                                             |      |
|                                                             |      |
|                                                             |      |
|                                                             |      |
|                                                             |      |
|                                                             |      |
|                                                             |      |
|                                                             |      |
|                                                             |      |
|                                                             |      |
|                                                             |      |
|                                                             |      |
|                                                             |      |
|                                                             |      |
|                                                             |      |
|                                                             |      |
|                                                             |      |
|                                                             |      |
|                                                             |      |
|                                                             |      |
|                                                             |      |
|                                                             |      |
|                                                             |      |
|                                                             |      |
|                                                             |      |
| No. Revision/Issue                                          | Date |
| Firm Name and Address                                       |      |
| I(CID) shanii kanin                                         | ER   |
| G B SHANI KANN<br>designs                                   |      |
| shanikdesigns@gma                                           |      |
|                                                             |      |
| Project Name and Address                                    |      |
| READY SET RENO                                              |      |
|                                                             |      |
| TORONTO, ON                                                 |      |
|                                                             |      |
|                                                             |      |
|                                                             |      |
| FIREPLACE 4                                                 |      |
| Project<br>FIREPLACE 4<br>DEC 2023<br>Secte<br>1/2" = 1'-0" |      |