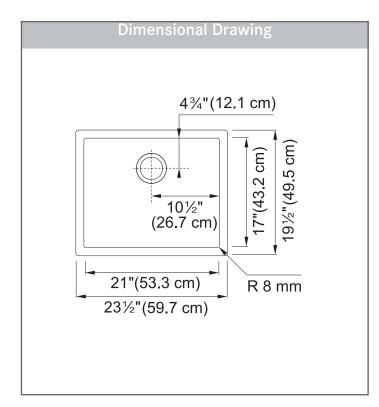

## **TECHNICAL FEATURES**

Overall Sink Size (OD) 23½" x 19½" Bowl Size (ID) 21" x 17"

Bowl Depth (ID) 10"

Corner Radius 8mm

Minimum Cabinet Size 24"

Installation Type Undermount

Sound Coating Yes
Anti-Noise Pads Yes