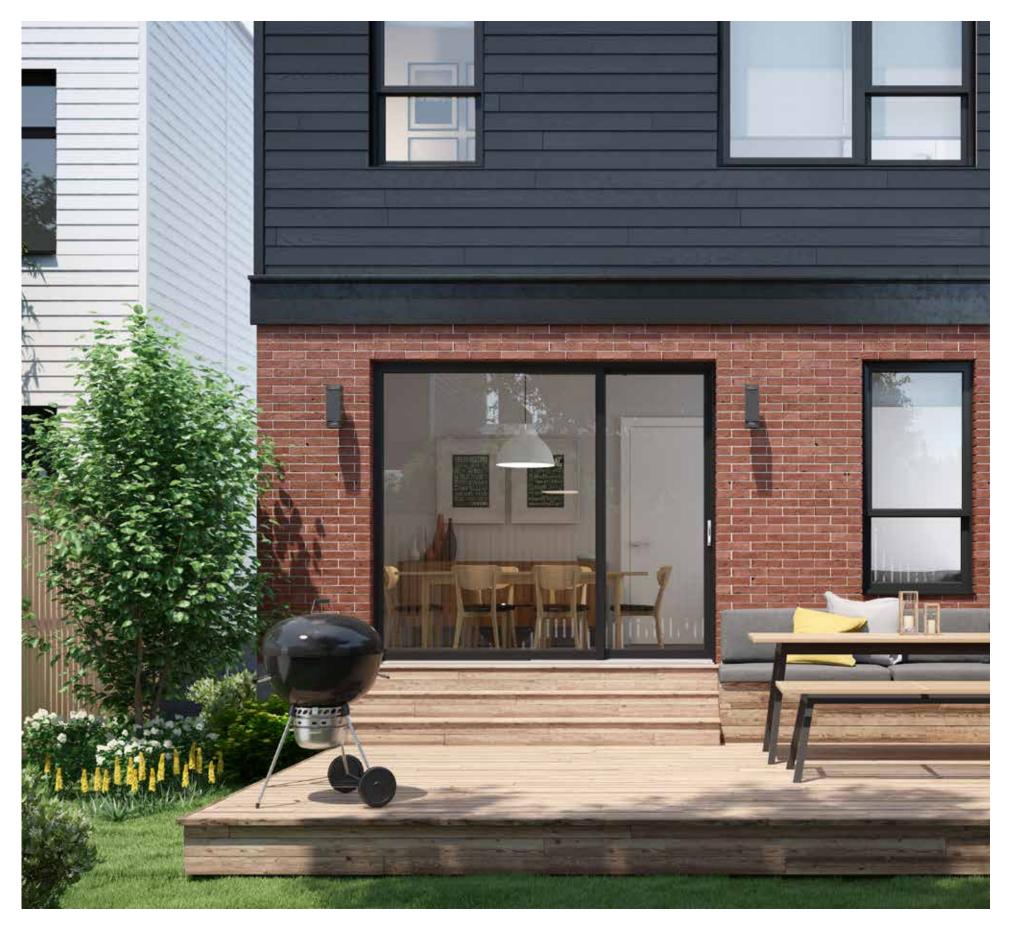

# Moose +

## Elevated function and feel.

The Moose + is version 2.0 of this great Canadian patio door series. Each door glides effortlesly on enhanced precision rollers, it carries a full mill-finished aluminum sill plate, and has integrated reinforcements to ensure the bone-structure of the door remains in great form for decades of use.

Check this product on our website.

23 Sliding Doors / Moose +