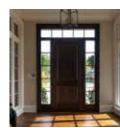

# Classic

#### Trusted and timeless.

A wood grain entry door is timeless. The CLASSIC line of entry door systems is inspired by traditional designs and engineered with modern materials. Your fibreglass entry door system will look like real wood at a fraction of the cost. The CLASSSIC is available in Oak and Mahogany grain that we can either colour coat to match your windows, or for a sophisticated look, select one of our many stain options. The choice is yours.

Check this product on our website.

Entry Doors / Classic