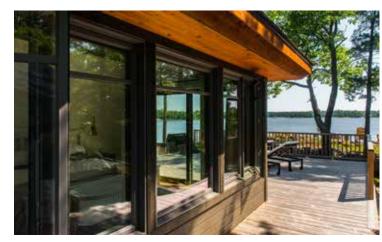

# **Prism**

## More glass more light.

PRISM is more light -- less frame. And less frame doesn't mean less performance. Our engineers were able to design a window that surpasses the standards for residential windows, and achieve commercial level performance ratings. Slim profile and lots of glass, a modern look for any application.