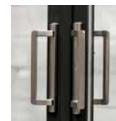

# Moose +

## Elevated function and feel.

The Moose + is version 2.0 of this great Canadian patio door series. Each door glides effortlesly on enhanced precision rollers, it carries a full mill-finished aluminum sill plate, and has integrated reinforcements to ensure the bone-structure of the door remains in great form for decades of use.

Check this product on our website.

23 Sliding Doors / Moose +