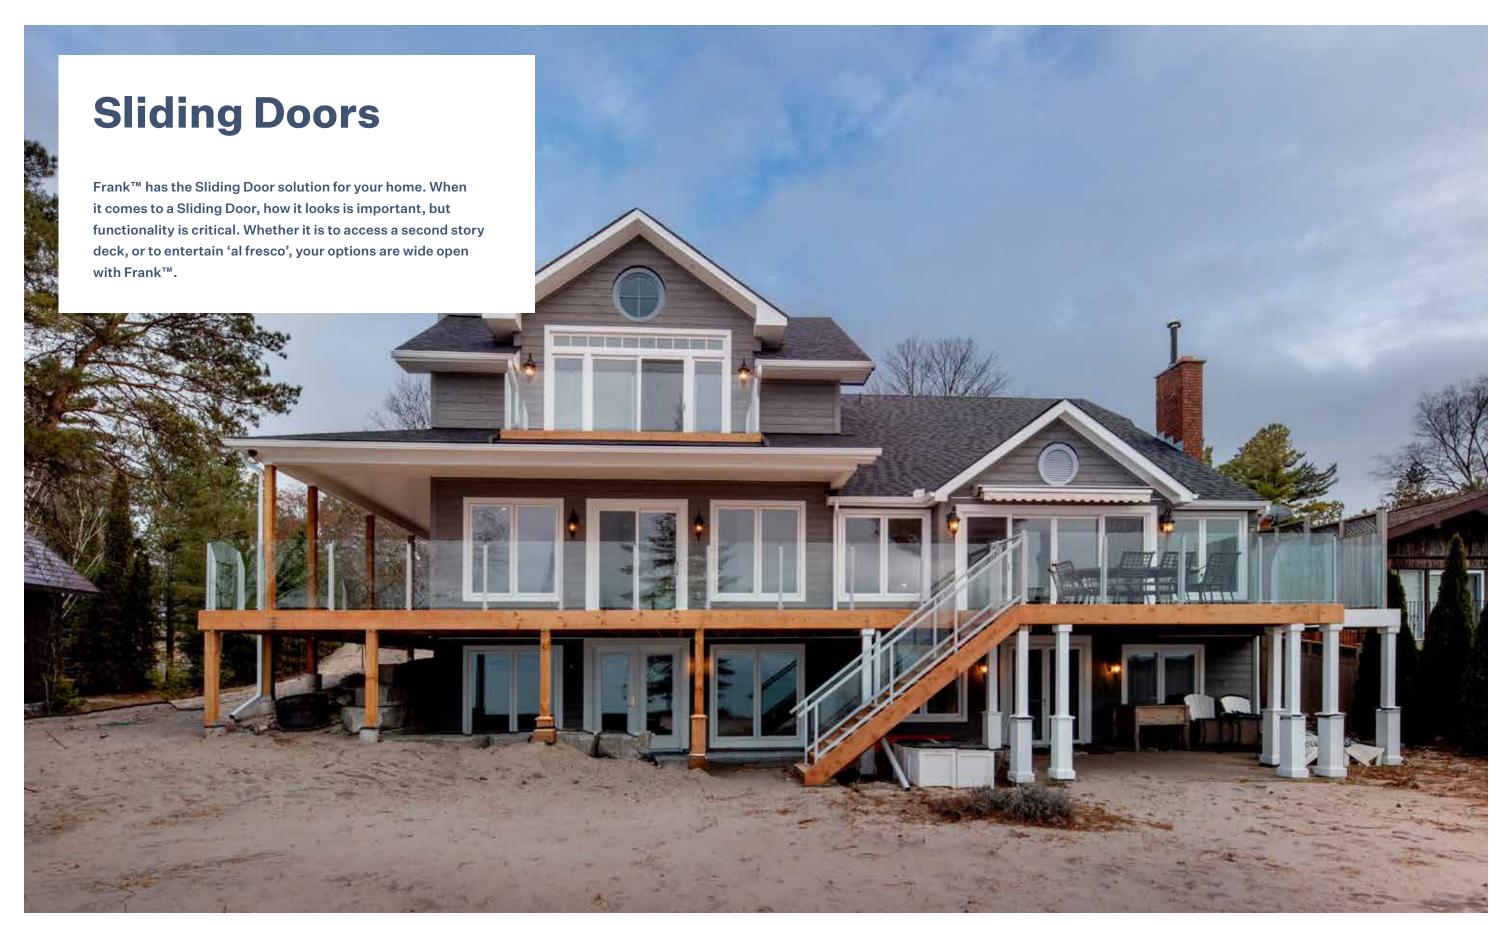

# Moose +

## Elevated function and feel.

The Moose + is version 2.0 of this great Canadian patio door series. Each door glides effortlesly on enhanced precision rollers, it carries a full mill-finished aluminum sill plate, and has integrated reinforcements to ensure the bone-structure of the door remains in great form for decades of use.

Check this product on our website.

23 Sliding Doors / Moose +