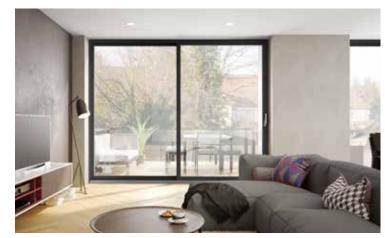

# Moose +

## Elevated function and feel.

The Moose + is version 2.0 of this great Canadian patio door series. Each door glides effortlesly on enhanced precision rollers, it carries a full mill-finished aluminum sill plate, and has integrated reinforcements to ensure the bone-structure of the door remains in great form for decades of use.