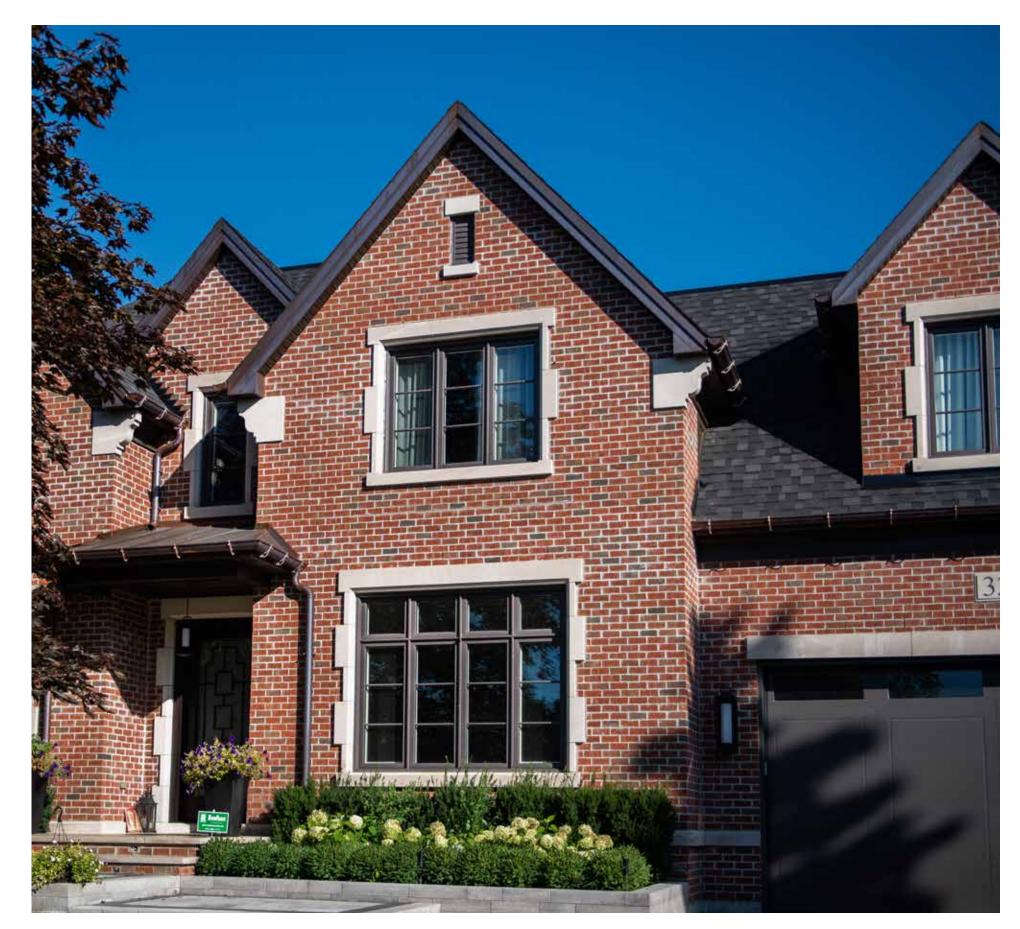

# Classic

#### Trusted and timeless.

A wood grain entry door is timeless. The CLASSIC line of entry door systems is inspired by traditional designs and engineered with modern materials. Your fibreglass entry door system will look like real wood at a fraction of the cost. The CLASSSIC is available in Oak and Mahogany grain that we can either colour coat to match your windows, or for a sophisticated look, select one of our many stain options. The choice is yours.