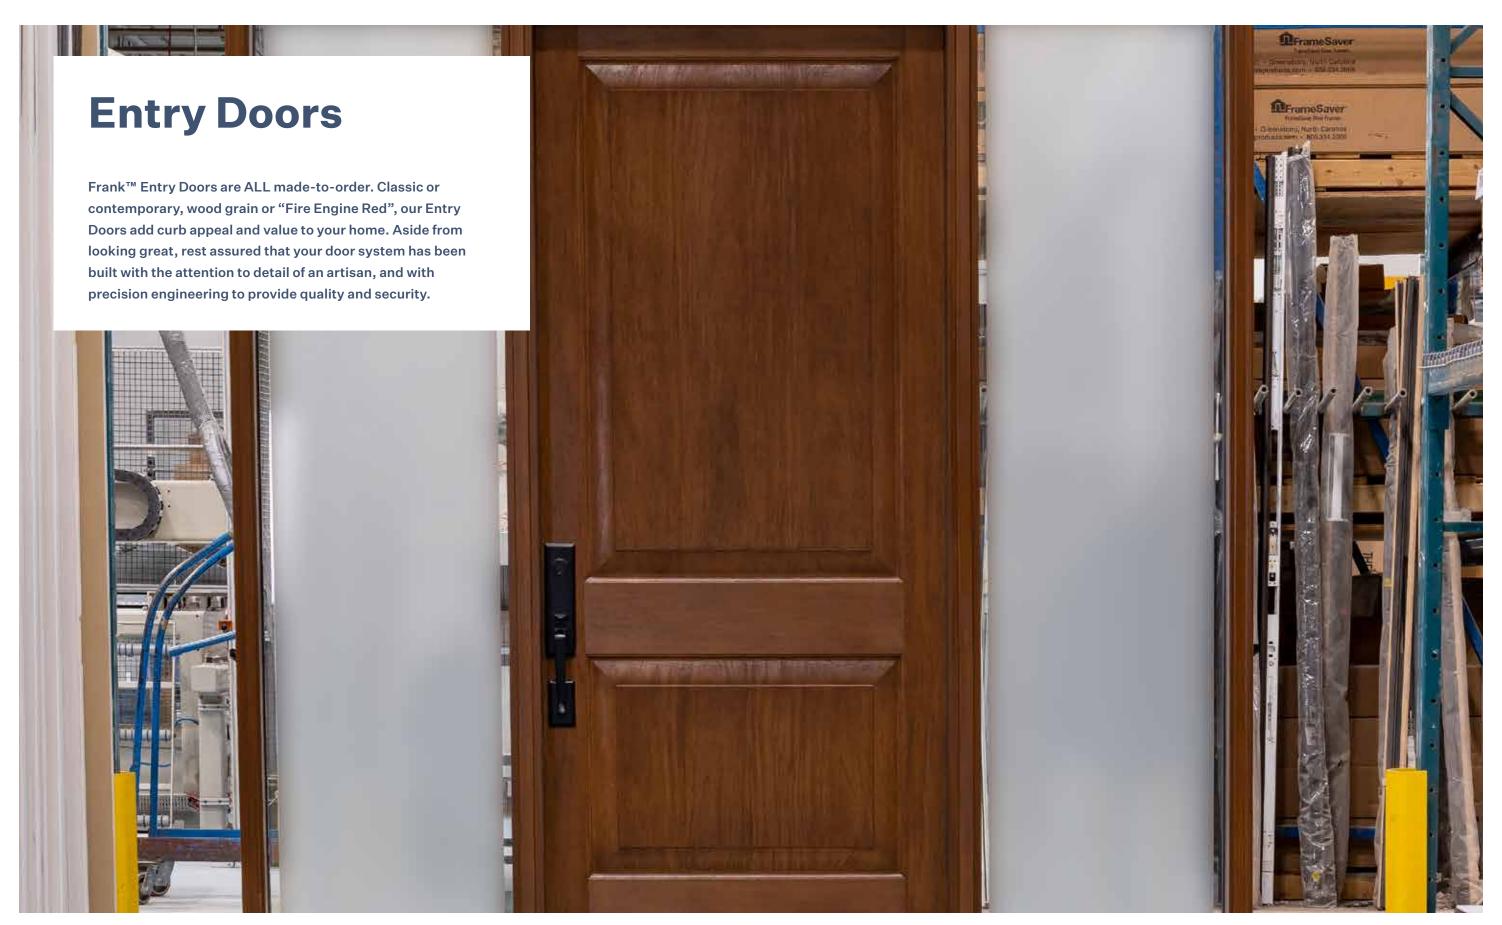

# **Designer**

## Smooth and stylish.

Your front door is the first thing that people notice about your home. Why not add some colour? Durable and dependable, DESIGNER fibreglass doors are a better alternative to steel or wood entry doors. Fibreglass does not dent, and it outperforms steel throughout the seasons. The smooth fiberglass surface coats perfectly with any colour & without constant maintenance. Commit to the colour you love, pair it with a contemporary door slab, a simple glass detail if you wish, and turn some heads.

Check this product on our website.

Entry Doors / Designer