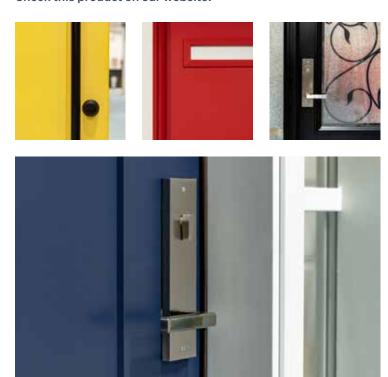

# **Design Options**

#### **Exterior Finish**

We know! How do you choose one? Our most common exterior colour is black for this very reason - it easily matches exterior décor elements. We also see a lot of deep saturated grey tones, like Iron Ore and Midnight Surf. Whatever colour you choose, Frank™ carefully coats your windows and doors with this satin gloss finish, for that long lasting appeal.

#### **Interior Finish**

See all those colours up there? We also offer these options for the interior of your windows, entry doors, and patio doors. Choose a split finish or the same colour in & out.

Check out other finish options.