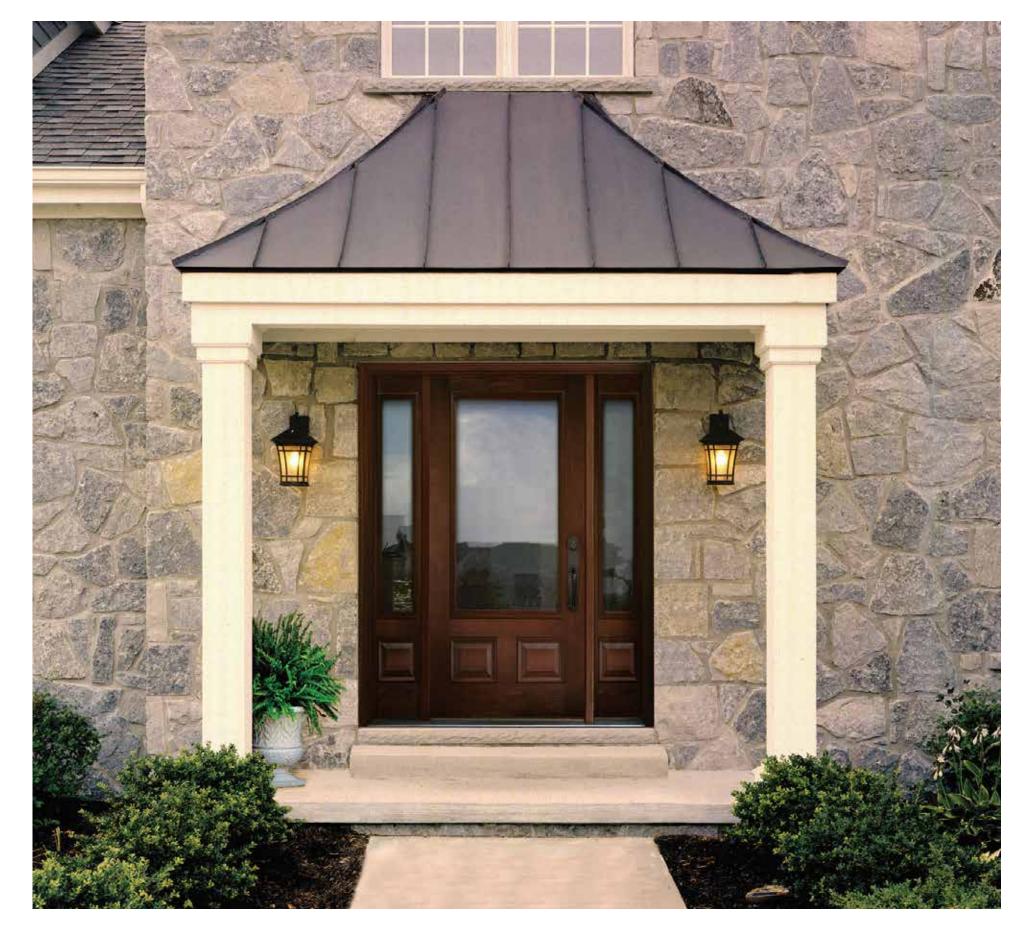

# Classic

#### Trusted and timeless.

A wood grain entry door is timeless. The CLASSIC line of entry door systems is inspired by traditional designs and engineered with modern materials. Your fibreglass entry door system will look like real wood at a fraction of the cost. The CLASSSIC is available in Oak and Mahogany grain that we can either colour coat to match your windows, or for a sophisticated look, select one of our many stain options. The choice is yours.