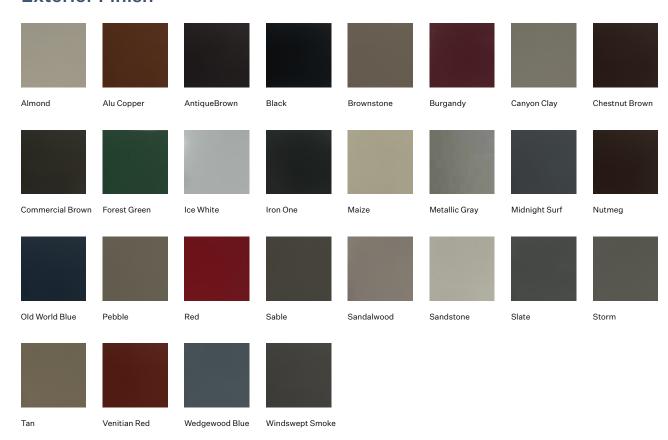

#### **Exterior Finish**

We know! How do you choose one? Our most common exterior colour is black for this very reason - it easily matches exterior décor elements. We also see a lot of deep saturated grey tones, like Iron Ore and Midnight Surf. Whatever colour you choose, Frank™ carefully coats your windows and doors with this satin gloss finish, for that long lasting appeal.

#### **Interior Finish**

See all those colours up there? We also offer these options for the interior of your windows, entry doors, and patio doors. Choose a split finish or the same colour in & out.

Check out other finish options.