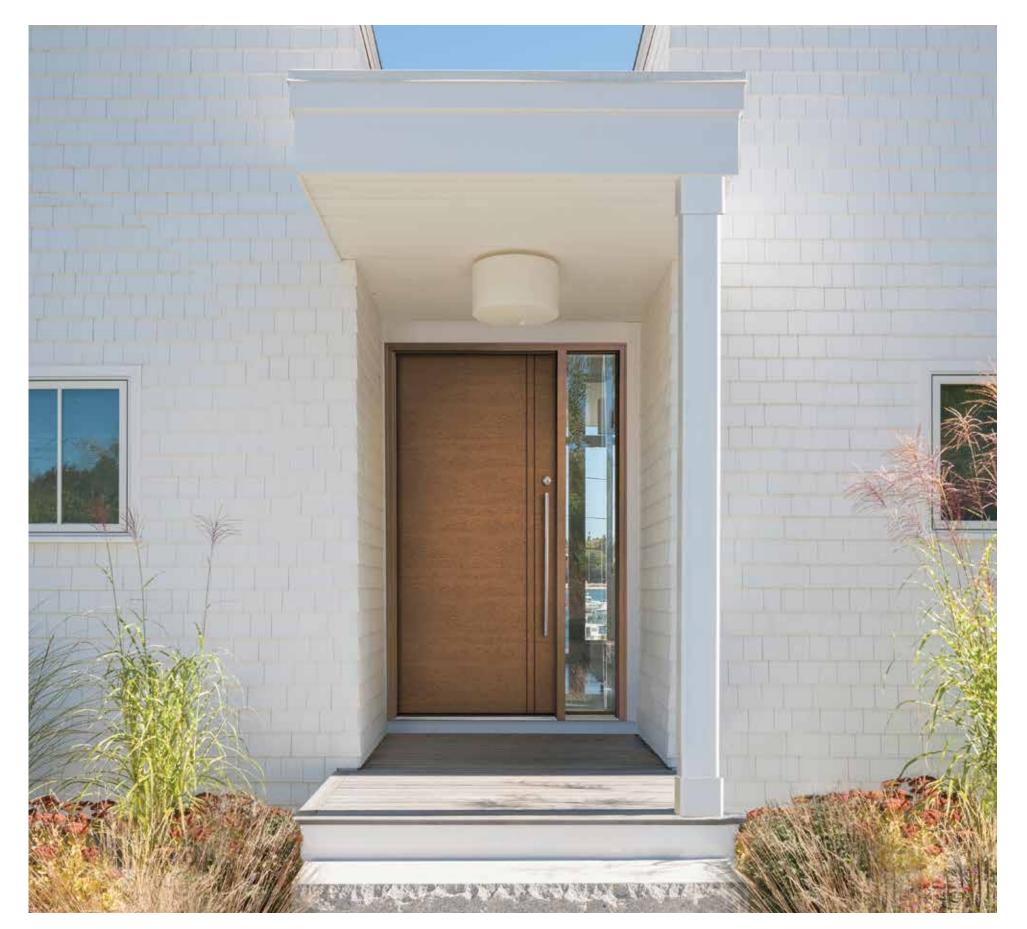

# **Designer**

## Smooth and stylish.

Your front door is the first thing that people notice about your home. Why not add some colour? Durable and dependable, DESIGNER fibreglass doors are a better alternative to steel or wood entry doors. Fibreglass does not dent, and it outperforms steel throughout the seasons. The smooth fiberglass surface coats perfectly with any colour & without constant maintenance. Commit to the colour you love, pair it with a contemporary door slab, a simple glass detail if you wish, and turn some heads.

Check this product on our website.

Entry Doors / Designer