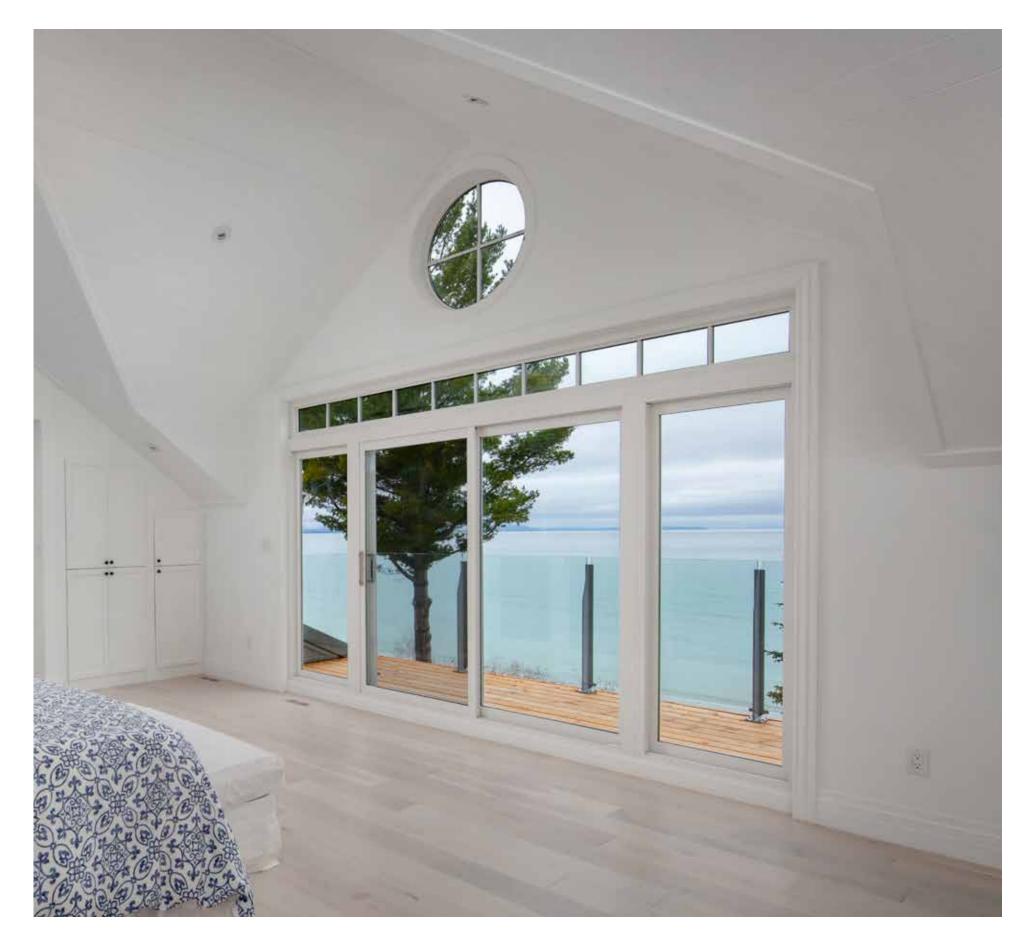

# Moose +

## Elevated function and feel.

The Moose + is version 2.0 of this great Canadian patio door series. Each door glides effortlesly on enhanced precision rollers, it carries a full mill-finished aluminum sill plate, and has integrated reinforcements to ensure the bone-structure of the door remains in great form for decades of use.

Check this product on our website.

23 Sliding Doors / Moose +