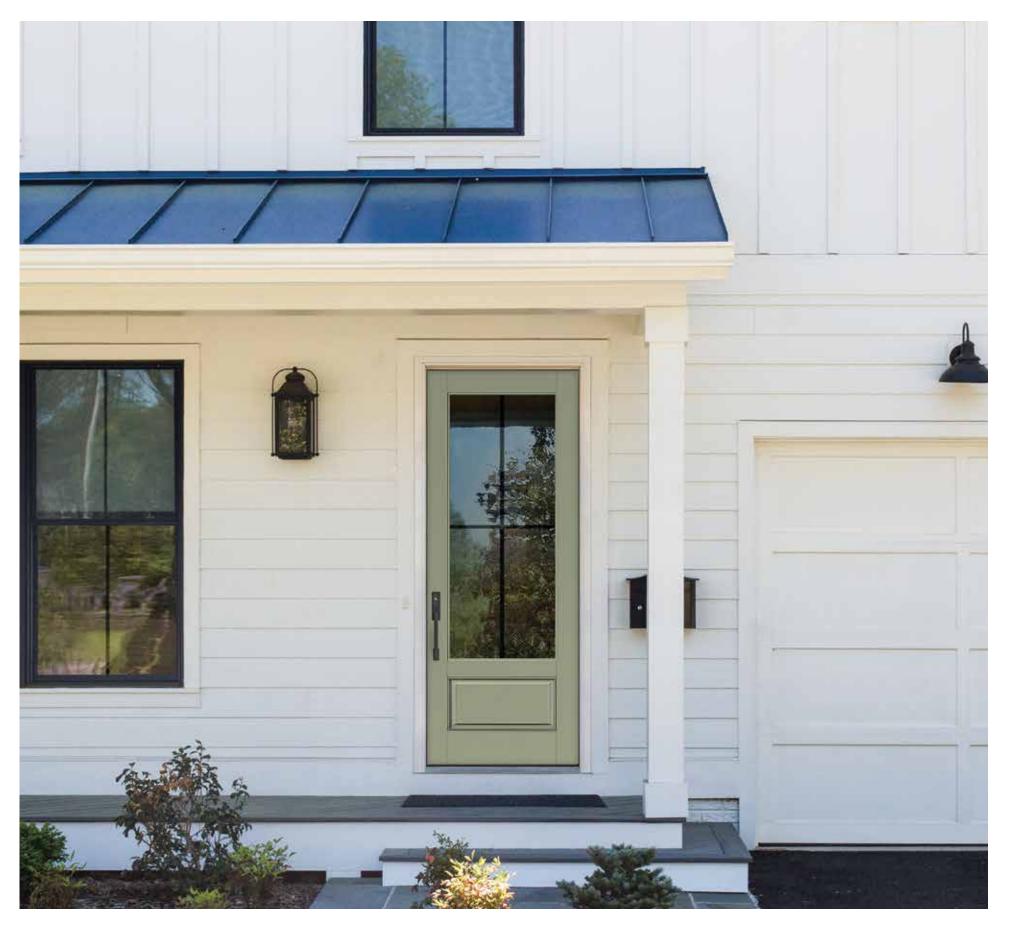

# **Designer**

## Smooth and stylish.

Your front door is the first thing that people notice about your home. Why not add some colour? Durable and dependable, DESIGNER fibreglass doors are a better alternative to steel or wood entry doors. Fibreglass does not dent, and it outperforms steel throughout the seasons. The smooth fiberglass surface coats perfectly with any colour & without constant maintenance. Commit to the colour you love, pair it with a contemporary door slab, a simple glass detail if you wish, and turn some heads.

Check this product on our website.

Entry Doors / Designer