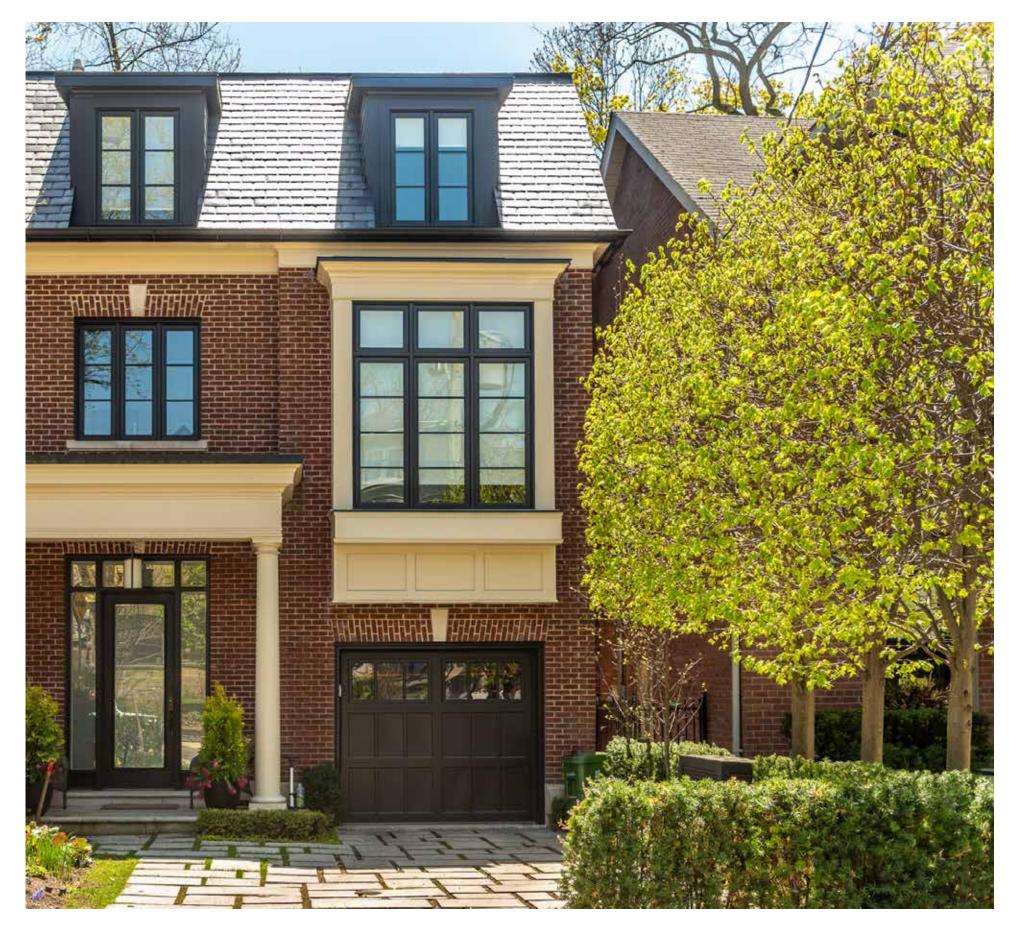

# **Prism**

## More glass more light.

PRISM is more light -- less frame. And less frame doesn't mean less performance. Our engineers were able to design a window that surpasses the standards for residential windows, and achieve commercial level performance ratings. Slim profile and lots of glass, a modern look for any application.

Check this product on our website.

7 Windows / Prism