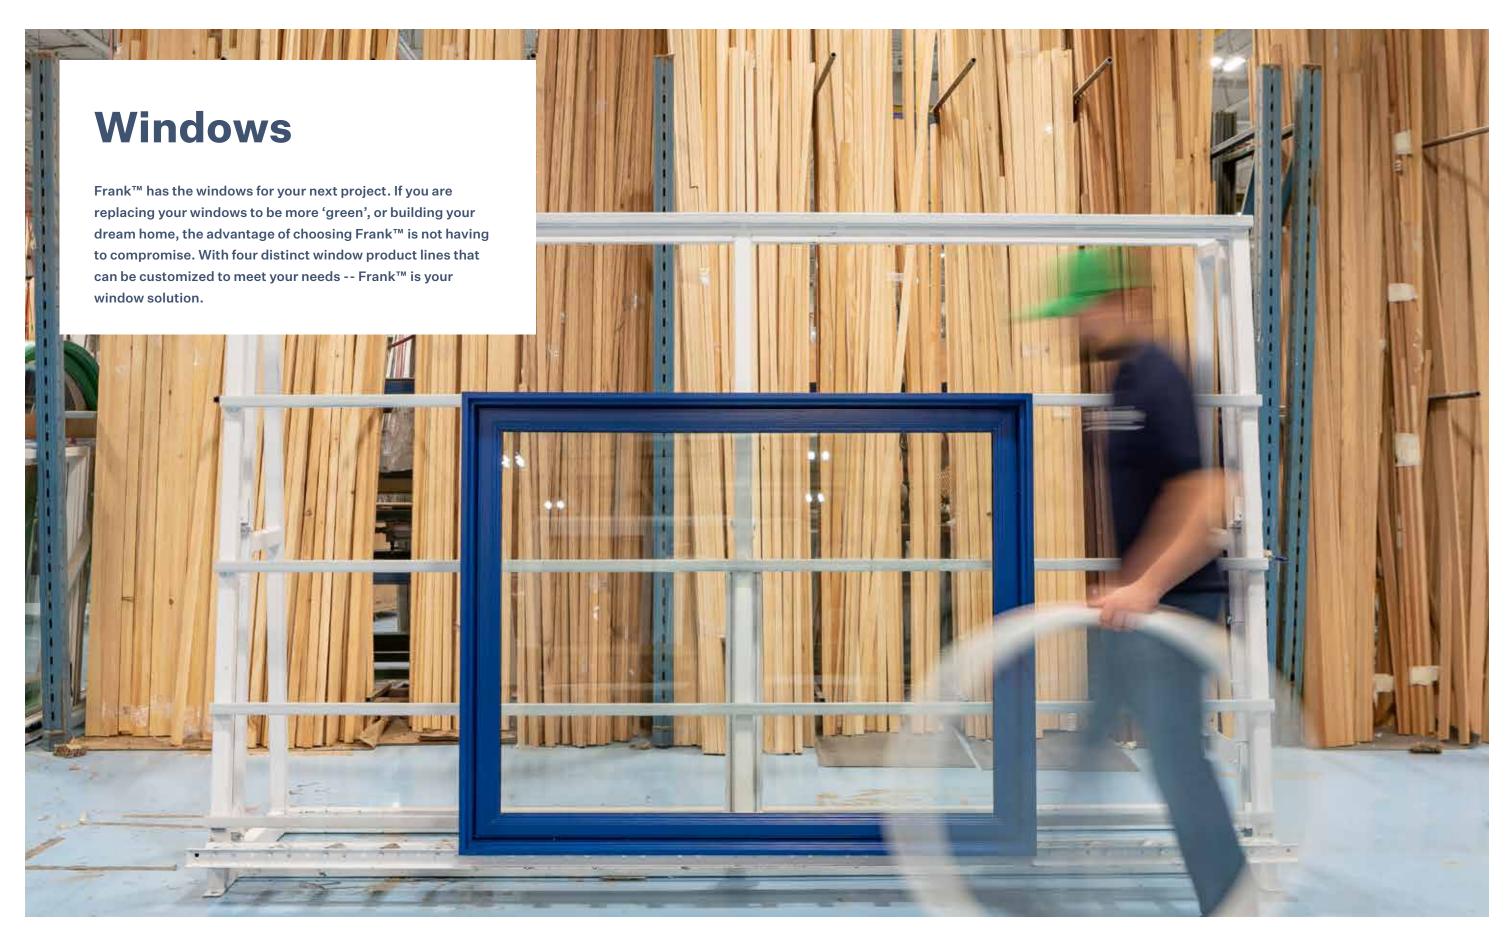

# **Enersense**

## Elevated design for the discerning type.

If you chose this one, you are correct. The Enersense window offers the option of a smooth paintable interior surface or a variety of warm wood trim finish, all packaged together in a robust 5-3/4" deep frame. For those that know the value of a perfect match, you found the solution right here.

Check this product on our website.

5 Windows / Enersense