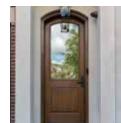

# Classic

#### Trusted and timeless.

A wood grain entry door is timeless. The CLASSIC line of entry door systems is inspired by traditional designs and engineered with modern materials. Your fibreglass entry door system will look like real wood at a fraction of the cost. The CLASSSIC is available in Oak and Mahogany grain that we can either colour coat to match your windows, or for a sophisticated look, select one of our many stain options. The choice is yours.

Check this product on our website.

Entry Doors / Classic