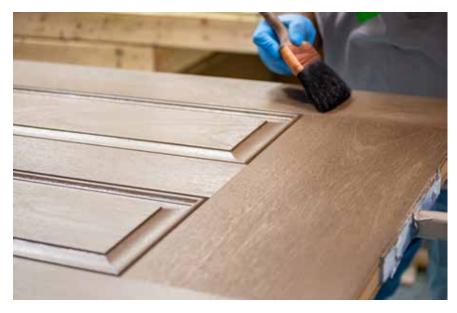

#### **Stains**

+20 More

Frank™ fibrerglass textured doors replicate oak, mahogany, fir, and walnut grains brilliantly, but it's the final finish that brings it to life. With 30 stains to choose from, a special door is ready to be perfectly curated for your beautiful home.

\*printed colours in this catalogue do not perfectly match your final finish.

Visit your local Frank™ retailer for colour samples.

Check out other stain options.

29 30

Frank™ has been in windows and doors for over four decades. We have formed strong partnerships, built a trusted team, and designed products for everyone. Frank™ is a neighbour -- we care about your home.