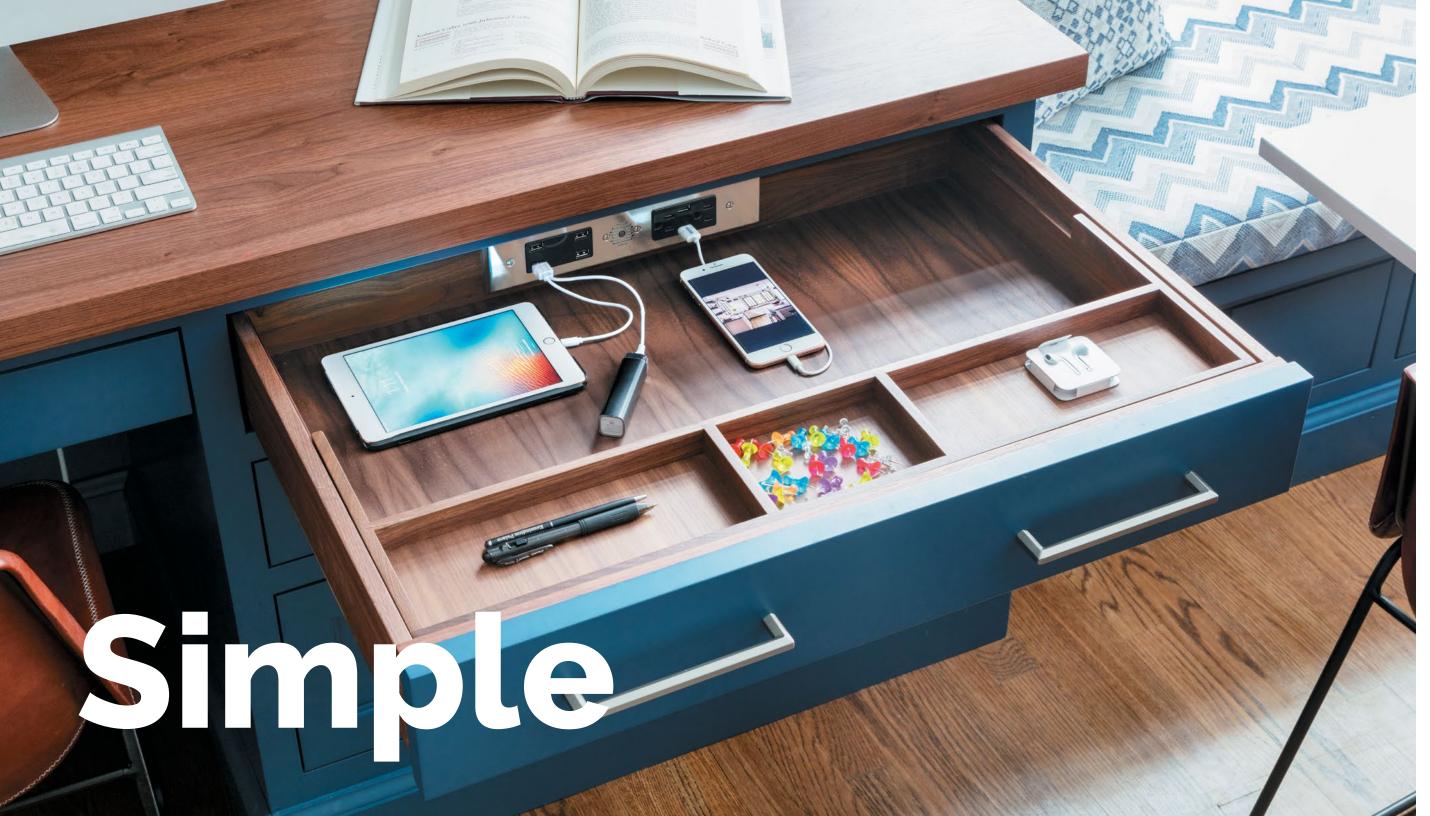

Smart Now a standard in all projects, Docking Drawer outlets are a compact and smart solution for enhancing the functionality of any room by creating hidden charging stations, pull-out hair styling drawers, and more. Sound

like the right solution for your project? Contact our award-winning customer service team at (925) 233-5598 to get started today.

Planning an in-drawer outlet is simpler than ever. All Docking Drawer Blade Series outlets now offer both charging AND powering capabilities in a single solution, powering up to 8 devices at one time. Blade Series outlets fit any drawer type and every application, providing more flexibility and simplified installation. Let your creativity run wild.