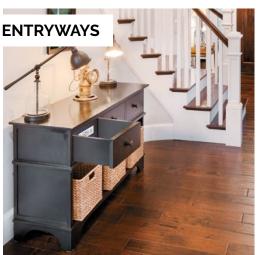

e solution, powering up to 8 devices at one time. Blade Series outlets fit any drawer type and every application, providing more flexibility and simplified installation. Let your creativity run wild.





Photos by Bright Woodworks (left) and Danielle Poffenbarger (right)





The safest in-drawer outlets on the market, every 15 amp and 20 amp Docking Drawer Blade Series outlet has an interlocking thermostat that de-energizes the outlet when the surrounding temperature exceeds 120°F. Blade Series outlets are ETL Listed for use in the US and Canada, complying with NEC and CEC electrical standards. All outlets are thoroughly cycle tested over 500,000 times, representing 30 years of opening and closing the drawer every 15 minutes, to ensure a long life and years of safe operation.

























Docking Drawer in-drawer outlets are perfect for any drawer. From kitchen charging stations to vanity styling drawers and everything in between, every space will benefit from the convenience of our hidden electrical solutions. And with 3 beautiful finishes to choose from, they're sure to fit any style.

# any drawer every room

## **Start Your Project** by Selecting the Drawer Type

| If your drawer type is the following |                                                                                                                                          | Minimum<br>Drawer Box<br>Width (OD) | Minimum<br>Interior Drawer<br>Box Height | Minimum<br>Space Behind<br>Drawer Box | Maximum<br>Base Cabinet<br>Depth | then, specify this: