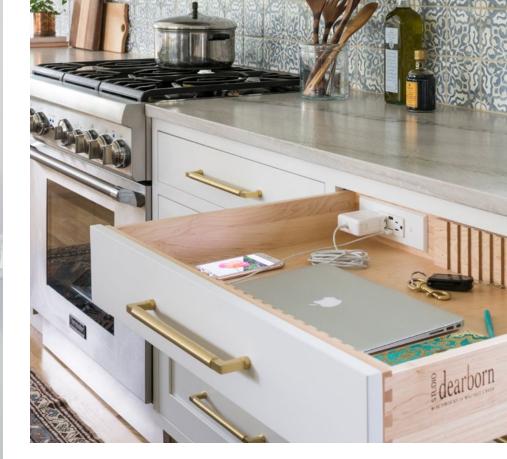

Docking Drawer in-drawer outlets are perfect for any drawer. From kitchen charging stations to vanity styling drawers and everything in between, every space will benefit from the convenience of our hidden electrical solutions. And with 3 beautiful finishes to choose from, they're sure to fit any style.