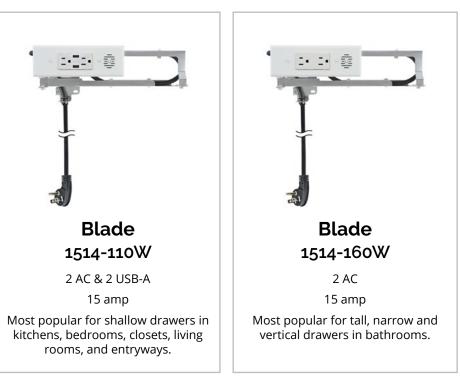

## **Start Your Project** by Selecting the Drawer Type

| If your drawer type is the following |                                                                                                                                          | Minimum<br>Drawer Box<br>Width (OD) | Minimum<br>Interior Drawer<br>Box Height | Minimum<br>Space Behind<br>Drawer Box | Maximum<br>Base Cabinet<br>Depth | then, specify this:                                                                                                                                                                                                                                                                                                                                                                                                                                                                                                                                                                                                                                                                                                                                                                                                                                                                                                                                                                                                                                                                                                                                                                                                                                                                                                                                                                                                                                                                                                                                                                                                                                                                                                                                                                                                                                                                                                                                                                                                                                                                                                           |
|--------------------------------------|------------------------------------------------------------------------------------------------------------------------------------------|-------------------------------------|------------------------------------------|---------------------------------------|----------------------------------|-------------------------------------------------------------------------------------------------------------------------------------------------------------------------------------------------------------------------------------------------------------------------------------------------------------------------------------------------------------------------------------------------------------------------------------------------------------------------------------------------------------------------------------------------------------------------------------------------------------------------------------------------------------------------------------------------------------------------------------------------------------------------------------------------------------------------------------------------------------------------------------------------------------------------------------------------------------------------------------------------------------------------------------------------------------------------------------------------------------------------------------------------------------------------------------------------------------------------------------------------------------------------------------------------------------------------------------------------------------------------------------------------------------------------------------------------------------------------------------------------------------------------------------------------------------------------------------------------------------------------------------------------------------------------------------------------------------------------------------------------------------------------------------------------------------------------------------------------------------------------------------------------------------------------------------------------------------------------------------------------------------------------------------------------------------------------------------------------------------------------------|
|                                      | Shallow Drawer Most often found in kitchens, closets, offices, side tables, entryway tables, and retail projects.                        | <b>15"</b><br>or more               | <b>3"</b><br>or more                     | <b>2"</b><br>or more                  | <b>24"</b><br>or less            | © [ • ] • ] • [ • ] • ] • [ • ] • [ • ] • [ • ] • [ • ] • [ • ] • [ • ] • [ • ] • [ • ] • [ • ] • [ • ] • [ • ] • [ • ] • [ • ] • [ • ] • [ • ] • [ • ] • [ • ] • [ • ] • [ • ] • [ • ] • [ • ] • [ • ] • [ • ] • [ • ] • [ • ] • [ • ] • [ • ] • [ • ] • [ • ] • [ • ] • [ • ] • [ • ] • [ • ] • [ • ] • [ • ] • [ • ] • [ • ] • [ • ] • [ • ] • [ • ] • [ • ] • [ • ] • [ • ] • [ • ] • [ • ] • [ • ] • [ • ] • [ • ] • [ • ] • [ • ] • [ • ] • [ • ] • [ • ] • [ • ] • [ • ] • [ • ] • [ • ] • [ • ] • [ • ] • [ • ] • [ • ] • [ • ] • [ • ] • [ • ] • [ • ] • [ • ] • [ • ] • [ • ] • [ • ] • [ • ] • [ • ] • [ • ] • [ • ] • [ • ] • [ • ] • [ • ] • [ • ] • [ • ] • [ • ] • [ • ] • [ • ] • [ • ] • [ • ] • [ • ] • [ • ] • [ • ] • [ • ] • [ • ] • [ • ] • [ • ] • [ • ] • [ • ] • [ • ] • [ • ] • [ • ] • [ • ] • [ • ] • [ • ] • [ • ] • [ • ] • [ • ] • [ • ] • [ • ] • [ • ] • [ • ] • [ • ] • [ • ] • [ • ] • [ • ] • [ • ] • [ • ] • [ • ] • [ • ] • [ • ] • [ • ] • [ • ] • [ • ] • [ • ] • [ • ] • [ • ] • [ • ] • [ • ] • [ • ] • [ • ] • [ • ] • [ • ] • [ • ] • [ • ] • [ • ] • [ • ] • [ • ] • [ • ] • [ • ] • [ • ] • [ • ] • [ • ] • [ • ] • [ • ] • [ • ] • [ • ] • [ • ] • [ • ] • [ • ] • [ • ] • [ • ] • [ • ] • [ • ] • [ • ] • [ • ] • [ • ] • [ • ] • [ • ] • [ • ] • [ • ] • [ • ] • [ • ] • [ • ] • [ • ] • [ • ] • [ • ] • [ • ] • [ • ] • [ • ] • [ • ] • [ • ] • [ • ] • [ • ] • [ • ] • [ • ] • [ • ] • [ • ] • [ • ] • [ • ] • [ • ] • [ • ] • [ • ] • [ • ] • [ • ] • [ • ] • [ • ] • [ • ] • [ • ] • [ • ] • [ • ] • [ • ] • [ • ] • [ • ] • [ • ] • [ • ] • [ • ] • [ • ] • [ • ] • [ • ] • [ • ] • [ • ] • [ • ] • [ • ] • [ • ] • [ • ] • [ • ] • [ • ] • [ • ] • [ • ] • [ • ] • [ • ] • [ • ] • [ • ] • [ • ] • [ • ] • [ • ] • [ • ] • [ • ] • [ • ] • [ • ] • [ • ] • [ • ] • [ • ] • [ • ] • [ • ] • [ • ] • [ • ] • [ • ] • [ • ] • [ • ] • [ • ] • [ • ] • [ • ] • [ • ] • [ • ] • [ • ] • [ • ] • [ • ] • [ • ] • [ • ] • [ • ] • [ • ] • [ • ] • [ • ] • [ • ] • [ • ] • [ • ] • [ • ] • [ • ] • [ • ] • [ • ] • [ • ] • [ • ] • [ • ] • [ • ] • [ • ] • [ • ] • [ • ] • [ • |
|                                      | <b>Tall Drawer</b> Most often found in bathroom vanities and with above-glide mounting.                                                  | <b>13"</b><br>or more               | <b>4"</b><br>or more                     | <b>2"</b><br>or more                  | <b>24"</b><br>or less            | <b>Blade Duo</b> 1514-266 <b>Blade</b> 1514-160                                                                                                                                                                                                                                                                                                                                                                                                                                                                                                                                                                                                                                                                                                                                                                                                                                                                                                                                                                                                                                                                                                                                                                                                                                                                                                                                                                                                                                                                                                                                                                                                                                                                                                                                                                                                                                                                                                                                                                                                                                                                               |
|                                      | Narrow Drawer  Most often found in bathroom vanities and with over-glide mounting. Requires a channel to be cut in the cabinet sidewall. | <b>9"</b><br>or more                | <b>4"</b><br>or more                     | <b>2"</b><br>or more                  | <b>24"</b><br>or less            | ● <u>[• [• ]</u> <b>Blade</b> 1514-160                                                                                                                                                                                                                                                                                                                                                                                                                                                                                                                                                                                                                                                                                                                                                                                                                                                                                                                                                                                                                                                                                                                                                                                                                                                                                                                                                                                                                                                                                                                                                                                                                                                                                                                                                                                                                                                                                                                                                                                                                                                                                        |
|                                      | Vertical Drawer Most often found in bathroom vanities and kitchen pull-outs.                                                             | <b>8"</b><br>or more                | <b>13"</b><br>or more                    | <b>2"</b><br>or more                  | <b>24"</b><br>or less            | <b>Blade</b> 1514-160                                                                                                                                                                                                                                                                                                                                                                                                                                                                                                                                                                                                                                                                                                                                                                                                                                                                                                                                                                                                                                                                                                                                                                                                                                                                                                                                                                                                                                                                                                                                                                                                                                                                                                                                                                                                                                                                                                                                                                                                                                                                                                         |

## **Meet Our Most Popular Outlets**

Most popular for shallow drawers in kitchens, bedrooms, closets, living

rooms, and entryways.