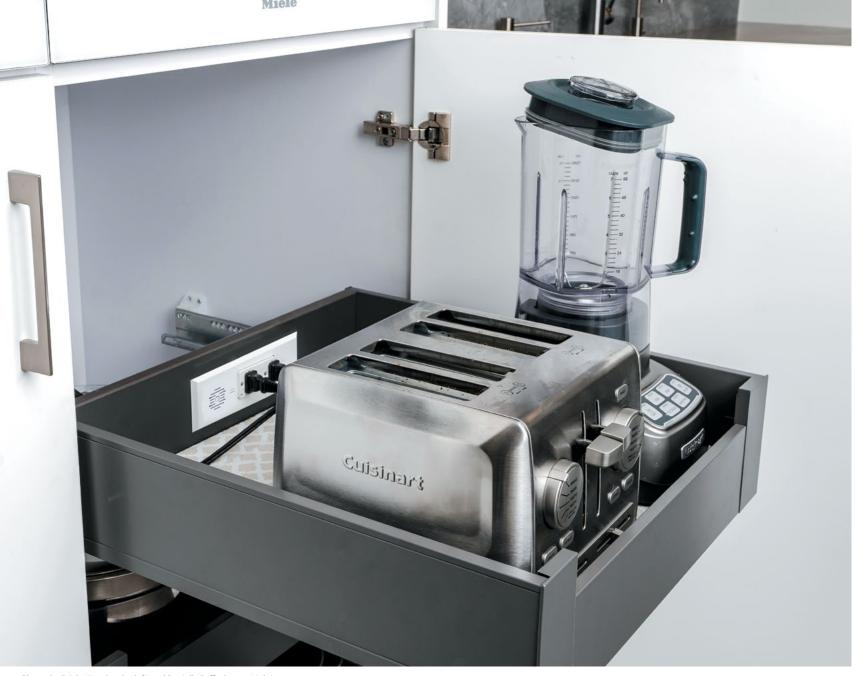

Docking Drawer in-drawer outlets are perfect for any drawer. From kitchen charging stations to vanity styling drawers and everything in between, every space will benefit from the convenience of our hidden electrical solutions. And with 3 beautiful finishes to choose from, they're sure to fit any style.