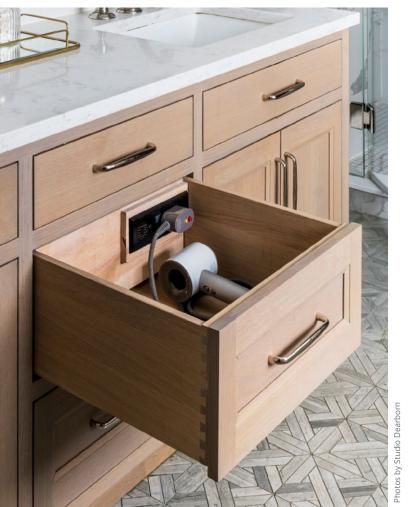

Docking Drawer in-drawer outlets are perfect for any drawer. From kitchen charging stations to vanity styling drawers and everything in between, every space will benefit from the convenience of our hidden electrical solutions. And with 3 beautiful finishes to choose from, they're sure to fit any style.