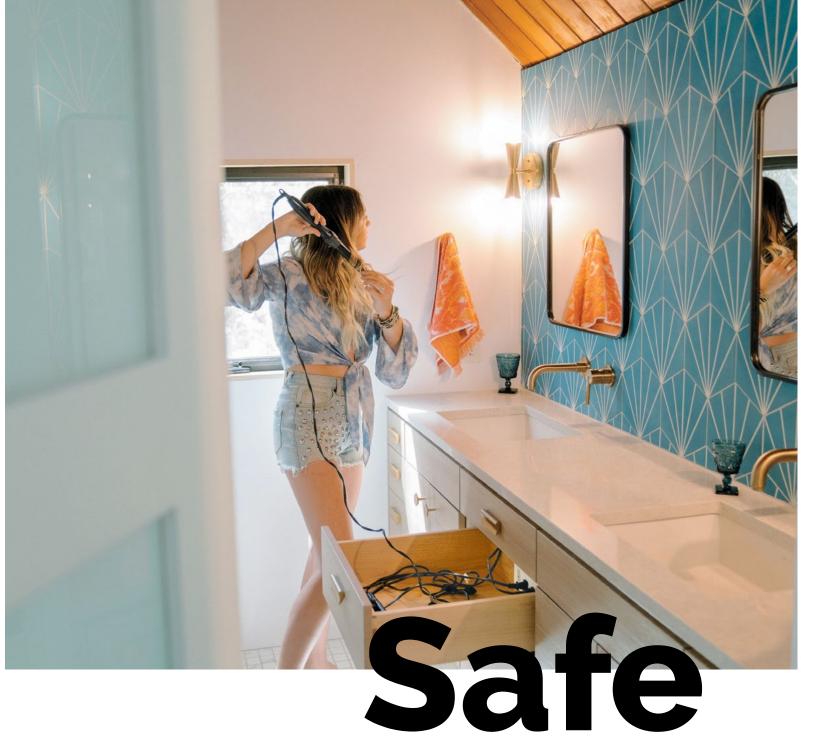

Photos by Bright Woodworks (left) and Danielle Poffenbarger (right)

The safest in-drawer outlets on the market, every 15 amp and 20 amp Docking Drawer Blade Series outlet has an interlocking thermostat that de-energizes the outlet when the surrounding temperature exceeds 120°F. Blade Series outlets are ETL Listed for use in the US and Canada, complying with NEC and CEC electrical standards. All outlets are thoroughly cycle tested over 500,000 times, representing 30 years of opening and closing the drawer every 15 minutes, to ensure a long life and years of safe operation.