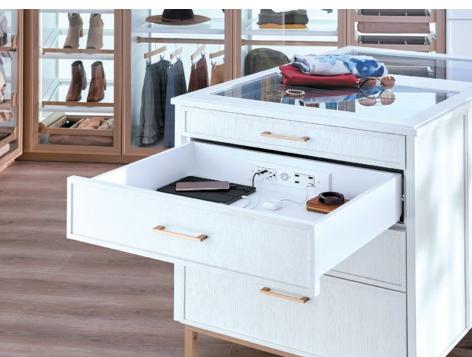

Docking Drawer in-drawer outlets are perfect for any drawer. From kitchen charging stations to vanity styling drawers and everything in between, every space will benefit from the convenience of our hidden electrical solutions. And with 3 beautiful finishes to choose from, they're sure to fit any style.