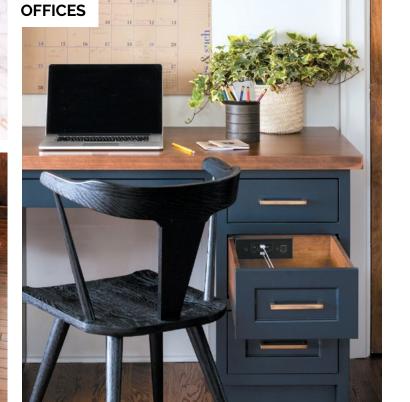

lution, powering up to 8 devices at one time. Blade Series outlets fit any drawer type and every application, providing more flexibility and simplified installation. Let your creativity run wild.





Photos by Bright Woodworks (left) and Danielle Poffenbarger (right)





The safest in-drawer outlets on the market, every 15 amp and 20 amp Docking Drawer Blade Series outlet has an interlocking thermostat that de-energizes the outlet when the surrounding temperature exceeds 120°F. Blade Series outlets are ETL Listed for use in the US and Canada, complying with NEC and CEC electrical standards. All outlets are thoroughly cycle tested over 500,000 times, representing 30 years of opening and closing the drawer every 15 minutes, to ensure a long life and years of safe operation.

























Docking Drawer in-drawer outlets are perfect for any drawer. From kitchen charging stations to vanity styling drawers and everything in between, every space will benefit from the convenience of our hidden electrical solutions. And with 3 beautiful finishes to choose from, they're sure to fit any style.

# any drawer every room

## **Start Your Project** by Selecting the Drawer Type

| If your drawer type is the following |                                                                                                                                          | Minimum<br>Drawer Box<br>Width (OD) | Minimum<br>Interior Drawer<br>Box Height | Minimum<br>Space Behind<br>Drawer Box | Maximum<br>Base Cabinet<br>Depth | then, specify this: