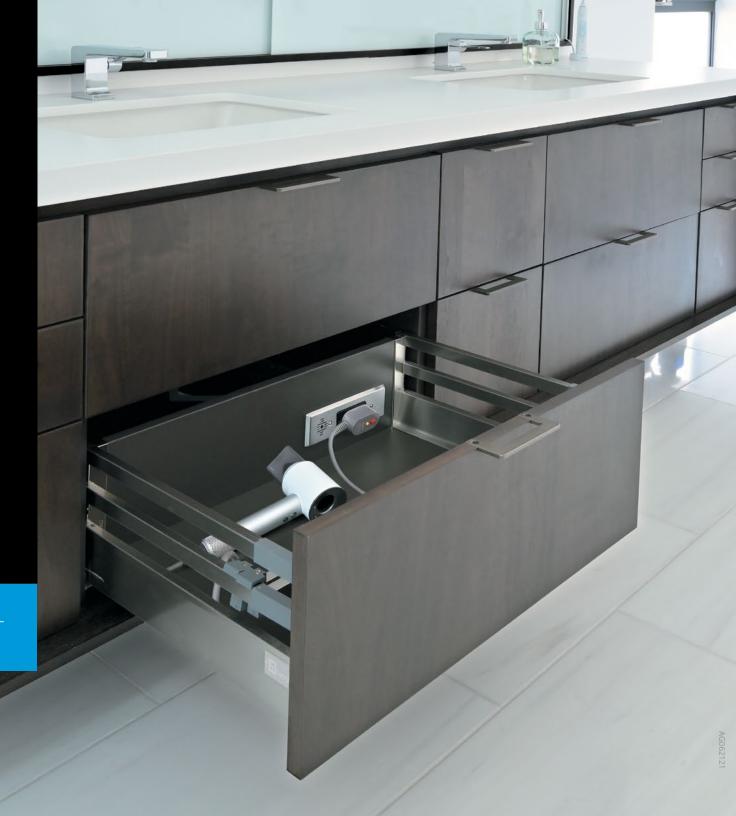

Docking Drawer outlets offer a safe and reliable way to add electrical outlets into cabinet and furniture drawers, clearing cord and device clutter from visible surfaces. Our outlets can enhance the organization of any home or commercial space, while devices remain conveniently plugged in and at the ready.

Smart Now a standard in all projects, Docking Drawer outlets are a compact and smart solution for enhancing the functionality of any room by creating hidden charging stations, pull-out hair styling drawers, and more. Sound

Docking Drawer in-drawer outlets are perfect for any drawer. From kitchen charging stations to vanity styling drawers and everything in between, every space will benefit from the convenience of our hidden electrical solutions. And with 3 beautiful finishes to choose from, they're sure to fit any style.