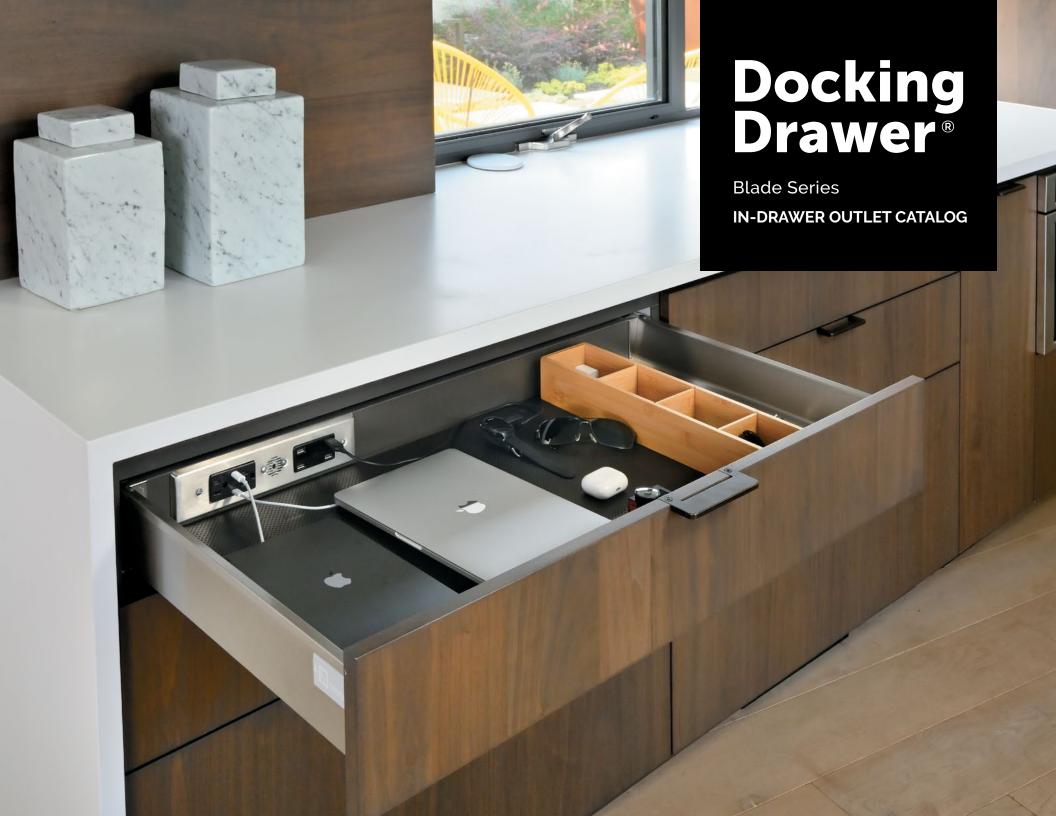

Docking Drawer outlets offer a safe and reliable way to add electrical outlets into cabinet and furniture drawers, clearing cord and device clutter from visible surfaces. Our outlets can enhance the organization of any home or commercial space, while devices remain conveniently plugged in and at the ready.

Smart Now a standard in all projects, Docking Drawer outlets are a compact and smart solution for enhancing the functionality of any room by creating hidden charging stations, pull-out hair styling drawers, and more. Sound

like the right solution for your project? Contact our award-winning customer service team at (925) 233-5598 to get started today.

Planning an in-drawer outlet is simpler than ever. All Docking Drawer Blade Series outlets now offer both charging AND powering capabilities in a single solution, powering up to 8 devices at one time. Blade Series outlets fit any drawer type and every application, providing more flexibility and simplified installation. Let your creativity run wild.