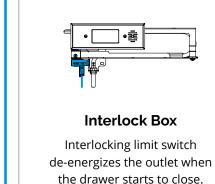

Photos by Bright Woodworks (left) and Danielle Poffenbarger (right)

The safest in-drawer outlets on the market, every 15 amp and 20 amp Docking Drawer Blade Series outlet has an interlocking thermostat that de-energizes the outlet when the surrounding temperature exceeds 120°F. Blade Series outlets are ETL Listed for use in the US and Canada, complying with NEC and CEC electrical standards. All outlets are thoroughly cycle tested over 500,000 times, representing 30 years of opening and closing the drawer every 15 minutes, to ensure a long life and years of safe operation.