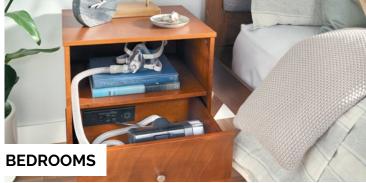

Docking Drawer in-drawer outlets are perfect for any drawer. From kitchen charging stations to vanity styling drawers and everything in between, every space will benefit from the convenience of our hidden electrical solutions. And with 3 beautiful finishes to choose from, they're sure to fit any style.

# any drawer every room

## **Meet Our Most Popular Outlets**

Most popular for shallow drawers in kitchens, bedrooms, closets, living

rooms, and entryways.