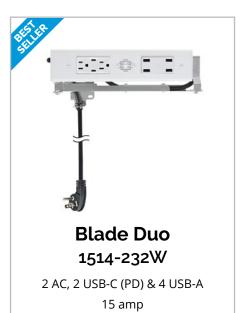

## **Start Your Project** by Selecting the Drawer Type

| If your drawer type is the following |                                                                                                                                          | Minimum<br>Drawer Box<br>Width (OD) | Minimum<br>Interior Drawer<br>Box Height | Minimum<br>Space Behind<br>Drawer Box | Maximum<br>Base Cabinet<br>Depth | then, specify this:                                                                                                                                                                                                                                                                                                                                                                                                                                                                                                                                                                                                                                                                                                                                                                                                                                                                                                                                                                                                                                                                                                                                                                                                                                                                                                                                                                                                                                                                                                                                                                                                                                                                                                                                                                                                                                                                                                                                                                                                                                                                                                           |
|--------------------------------------|------------------------------------------------------------------------------------------------------------------------------------------|-------------------------------------|------------------------------------------|---------------------------------------|----------------------------------|-------------------------------------------------------------------------------------------------------------------------------------------------------------------------------------------------------------------------------------------------------------------------------------------------------------------------------------------------------------------------------------------------------------------------------------------------------------------------------------------------------------------------------------------------------------------------------------------------------------------------------------------------------------------------------------------------------------------------------------------------------------------------------------------------------------------------------------------------------------------------------------------------------------------------------------------------------------------------------------------------------------------------------------------------------------------------------------------------------------------------------------------------------------------------------------------------------------------------------------------------------------------------------------------------------------------------------------------------------------------------------------------------------------------------------------------------------------------------------------------------------------------------------------------------------------------------------------------------------------------------------------------------------------------------------------------------------------------------------------------------------------------------------------------------------------------------------------------------------------------------------------------------------------------------------------------------------------------------------------------------------------------------------------------------------------------------------------------------------------------------------|
|                                      | Shallow Drawer Most often found in kitchens, closets, offices, side tables, entryway tables, and retail projects.                        | <b>15"</b><br>or more               | <b>3"</b><br>or more                     | <b>2"</b><br>or more                  | <b>24"</b><br>or less            | © [ • ] • ] • [ • ] • ] • [ • ] • [ • ] • [ • ] • [ • ] • [ • ] • [ • ] • [ • ] • [ • ] • [ • ] • [ • ] • [ • ] • [ • ] • [ • ] • [ • ] • [ • ] • [ • ] • [ • ] • [ • ] • [ • ] • [ • ] • [ • ] • [ • ] • [ • ] • [ • ] • [ • ] • [ • ] • [ • ] • [ • ] • [ • ] • [ • ] • [ • ] • [ • ] • [ • ] • [ • ] • [ • ] • [ • ] • [ • ] • [ • ] • [ • ] • [ • ] • [ • ] • [ • ] • [ • ] • [ • ] • [ • ] • [ • ] • [ • ] • [ • ] • [ • ] • [ • ] • [ • ] • [ • ] • [ • ] • [ • ] • [ • ] • [ • ] • [ • ] • [ • ] • [ • ] • [ • ] • [ • ] • [ • ] • [ • ] • [ • ] • [ • ] • [ • ] • [ • ] • [ • ] • [ • ] • [ • ] • [ • ] • [ • ] • [ • ] • [ • ] • [ • ] • [ • ] • [ • ] • [ • ] • [ • ] • [ • ] • [ • ] • [ • ] • [ • ] • [ • ] • [ • ] • [ • ] • [ • ] • [ • ] • [ • ] • [ • ] • [ • ] • [ • ] • [ • ] • [ • ] • [ • ] • [ • ] • [ • ] • [ • ] • [ • ] • [ • ] • [ • ] • [ • ] • [ • ] • [ • ] • [ • ] • [ • ] • [ • ] • [ • ] • [ • ] • [ • ] • [ • ] • [ • ] • [ • ] • [ • ] • [ • ] • [ • ] • [ • ] • [ • ] • [ • ] • [ • ] • [ • ] • [ • ] • [ • ] • [ • ] • [ • ] • [ • ] • [ • ] • [ • ] • [ • ] • [ • ] • [ • ] • [ • ] • [ • ] • [ • ] • [ • ] • [ • ] • [ • ] • [ • ] • [ • ] • [ • ] • [ • ] • [ • ] • [ • ] • [ • ] • [ • ] • [ • ] • [ • ] • [ • ] • [ • ] • [ • ] • [ • ] • [ • ] • [ • ] • [ • ] • [ • ] • [ • ] • [ • ] • [ • ] • [ • ] • [ • ] • [ • ] • [ • ] • [ • ] • [ • ] • [ • ] • [ • ] • [ • ] • [ • ] • [ • ] • [ • ] • [ • ] • [ • ] • [ • ] • [ • ] • [ • ] • [ • ] • [ • ] • [ • ] • [ • ] • [ • ] • [ • ] • [ • ] • [ • ] • [ • ] • [ • ] • [ • ] • [ • ] • [ • ] • [ • ] • [ • ] • [ • ] • [ • ] • [ • ] • [ • ] • [ • ] • [ • ] • [ • ] • [ • ] • [ • ] • [ • ] • [ • ] • [ • ] • [ • ] • [ • ] • [ • ] • [ • ] • [ • ] • [ • ] • [ • ] • [ • ] • [ • ] • [ • ] • [ • ] • [ • ] • [ • ] • [ • ] • [ • ] • [ • ] • [ • ] • [ • ] • [ • ] • [ • ] • [ • ] • [ • ] • [ • ] • [ • ] • [ • ] • [ • ] • [ • ] • [ • ] • [ • ] • [ • ] • [ • ] • [ • ] • [ • ] • [ • ] • [ • ] • [ • ] • [ • ] • [ • ] • [ • ] • [ • ] • [ • ] • [ • ] • [ • ] • [ • ] • [ • ] • [ • ] • [ • ] • [ • ] • [ • ] • [ • ] • [ • |
|                                      | <b>Tall Drawer</b> Most often found in bathroom vanities and with above-glide mounting.                                                  | <b>13"</b><br>or more               | <b>4"</b><br>or more                     | <b>2"</b><br>or more                  | <b>24"</b><br>or less            | <b>Blade Duo</b> 1514-266 <b>Blade</b> 1514-160                                                                                                                                                                                                                                                                                                                                                                                                                                                                                                                                                                                                                                                                                                                                                                                                                                                                                                                                                                                                                                                                                                                                                                                                                                                                                                                                                                                                                                                                                                                                                                                                                                                                                                                                                                                                                                                                                                                                                                                                                                                                               |
|                                      | Narrow Drawer  Most often found in bathroom vanities and with over-glide mounting. Requires a channel to be cut in the cabinet sidewall. | <b>9"</b><br>or more                | <b>4"</b><br>or more                     | <b>2"</b><br>or more                  | <b>24"</b><br>or less            | ● <u>[• [• ]</u> <b>Blade</b> 1514-160                                                                                                                                                                                                                                                                                                                                                                                                                                                                                                                                                                                                                                                                                                                                                                                                                                                                                                                                                                                                                                                                                                                                                                                                                                                                                                                                                                                                                                                                                                                                                                                                                                                                                                                                                                                                                                                                                                                                                                                                                                                                                        |
|                                      | Vertical Drawer Most often found in bathroom vanities and kitchen pull-outs.                                                             | <b>8"</b><br>or more                | <b>13"</b><br>or more                    | <b>2"</b><br>or more                  | <b>24"</b><br>or less            | <b>Blade</b> 1514-160                                                                                                                                                                                                                                                                                                                                                                                                                                                                                                                                                                                                                                                                                                                                                                                                                                                                                                                                                                                                                                                                                                                                                                                                                                                                                                                                                                                                                                                                                                                                                                                                                                                                                                                                                                                                                                                                                                                                                                                                                                                                                                         |