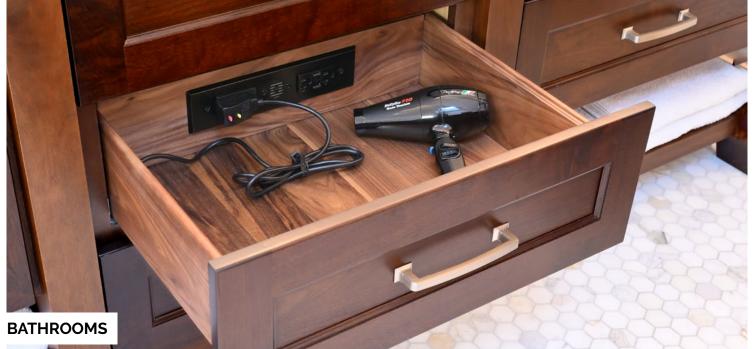

Docking Drawer in-drawer outlets are perfect for any drawer. From kitchen charging stations to vanity styling drawers and everything in between, every space will benefit from the convenience of our hidden electrical solutions. And with 3 beautiful finishes to choose from, they're sure to fit any style.

# any drawer every room

## **Meet Our Most Popular Outlets**

Most popular for shallow drawers in kitchens, bedrooms, closets, living

rooms, and entryways.