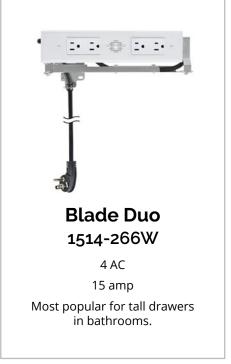

## **Start Your Project** by Selecting the Drawer Type

| If your drawer type is the following |                                                                                                                                          | Minimum<br>Drawer Box<br>Width (OD) | Minimum<br>Interior Drawer<br>Box Height | Minimum<br>Space Behind<br>Drawer Box | Maximum<br>Base Cabinet<br>Depth | then, specify this:                                                                                                                                                                                                                                                                                                                                                                                                                                                                                                                                                                                                                                                                                                                                                                                                                                                                                                                                                                                                                                                                                                                                                                                                                                                                                                                                                                                                                                                                                                                                                                                                                                                                                                                                                                                                                                                                                                                                                                                                                                                                                                           |
|--------------------------------------|------------------------------------------------------------------------------------------------------------------------------------------|-------------------------------------|------------------------------------------|---------------------------------------|----------------------------------|-------------------------------------------------------------------------------------------------------------------------------------------------------------------------------------------------------------------------------------------------------------------------------------------------------------------------------------------------------------------------------------------------------------------------------------------------------------------------------------------------------------------------------------------------------------------------------------------------------------------------------------------------------------------------------------------------------------------------------------------------------------------------------------------------------------------------------------------------------------------------------------------------------------------------------------------------------------------------------------------------------------------------------------------------------------------------------------------------------------------------------------------------------------------------------------------------------------------------------------------------------------------------------------------------------------------------------------------------------------------------------------------------------------------------------------------------------------------------------------------------------------------------------------------------------------------------------------------------------------------------------------------------------------------------------------------------------------------------------------------------------------------------------------------------------------------------------------------------------------------------------------------------------------------------------------------------------------------------------------------------------------------------------------------------------------------------------------------------------------------------------|
|                                      | Shallow Drawer Most often found in kitchens, closets, offices, side tables, entryway tables, and retail projects.                        | <b>15"</b><br>or more               | <b>3"</b><br>or more                     | <b>2"</b><br>or more                  | <b>24"</b><br>or less            | © [ • ] • ] • [ • ] • ] • [ • ] • [ • ] • [ • ] • [ • ] • [ • ] • [ • ] • [ • ] • [ • ] • [ • ] • [ • ] • [ • ] • [ • ] • [ • ] • [ • ] • [ • ] • [ • ] • [ • ] • [ • ] • [ • ] • [ • ] • [ • ] • [ • ] • [ • ] • [ • ] • [ • ] • [ • ] • [ • ] • [ • ] • [ • ] • [ • ] • [ • ] • [ • ] • [ • ] • [ • ] • [ • ] • [ • ] • [ • ] • [ • ] • [ • ] • [ • ] • [ • ] • [ • ] • [ • ] • [ • ] • [ • ] • [ • ] • [ • ] • [ • ] • [ • ] • [ • ] • [ • ] • [ • ] • [ • ] • [ • ] • [ • ] • [ • ] • [ • ] • [ • ] • [ • ] • [ • ] • [ • ] • [ • ] • [ • ] • [ • ] • [ • ] • [ • ] • [ • ] • [ • ] • [ • ] • [ • ] • [ • ] • [ • ] • [ • ] • [ • ] • [ • ] • [ • ] • [ • ] • [ • ] • [ • ] • [ • ] • [ • ] • [ • ] • [ • ] • [ • ] • [ • ] • [ • ] • [ • ] • [ • ] • [ • ] • [ • ] • [ • ] • [ • ] • [ • ] • [ • ] • [ • ] • [ • ] • [ • ] • [ • ] • [ • ] • [ • ] • [ • ] • [ • ] • [ • ] • [ • ] • [ • ] • [ • ] • [ • ] • [ • ] • [ • ] • [ • ] • [ • ] • [ • ] • [ • ] • [ • ] • [ • ] • [ • ] • [ • ] • [ • ] • [ • ] • [ • ] • [ • ] • [ • ] • [ • ] • [ • ] • [ • ] • [ • ] • [ • ] • [ • ] • [ • ] • [ • ] • [ • ] • [ • ] • [ • ] • [ • ] • [ • ] • [ • ] • [ • ] • [ • ] • [ • ] • [ • ] • [ • ] • [ • ] • [ • ] • [ • ] • [ • ] • [ • ] • [ • ] • [ • ] • [ • ] • [ • ] • [ • ] • [ • ] • [ • ] • [ • ] • [ • ] • [ • ] • [ • ] • [ • ] • [ • ] • [ • ] • [ • ] • [ • ] • [ • ] • [ • ] • [ • ] • [ • ] • [ • ] • [ • ] • [ • ] • [ • ] • [ • ] • [ • ] • [ • ] • [ • ] • [ • ] • [ • ] • [ • ] • [ • ] • [ • ] • [ • ] • [ • ] • [ • ] • [ • ] • [ • ] • [ • ] • [ • ] • [ • ] • [ • ] • [ • ] • [ • ] • [ • ] • [ • ] • [ • ] • [ • ] • [ • ] • [ • ] • [ • ] • [ • ] • [ • ] • [ • ] • [ • ] • [ • ] • [ • ] • [ • ] • [ • ] • [ • ] • [ • ] • [ • ] • [ • ] • [ • ] • [ • ] • [ • ] • [ • ] • [ • ] • [ • ] • [ • ] • [ • ] • [ • ] • [ • ] • [ • ] • [ • ] • [ • ] • [ • ] • [ • ] • [ • ] • [ • ] • [ • ] • [ • ] • [ • ] • [ • ] • [ • ] • [ • ] • [ • ] • [ • ] • [ • ] • [ • ] • [ • ] • [ • ] • [ • ] • [ • ] • [ • ] • [ • ] • [ • ] • [ • ] • [ • ] • [ • ] • [ • ] • [ • ] • [ • ] • [ • ] • [ • ] • [ • ] • [ • |
|                                      | <b>Tall Drawer</b> Most often found in bathroom vanities and with above-glide mounting.                                                  | <b>13"</b><br>or more               | <b>4"</b><br>or more                     | <b>2"</b><br>or more                  | <b>24"</b><br>or less            | <b>Blade Duo</b> 1514-266 <b>Blade</b> 1514-160                                                                                                                                                                                                                                                                                                                                                                                                                                                                                                                                                                                                                                                                                                                                                                                                                                                                                                                                                                                                                                                                                                                                                                                                                                                                                                                                                                                                                                                                                                                                                                                                                                                                                                                                                                                                                                                                                                                                                                                                                                                                               |
|                                      | Narrow Drawer  Most often found in bathroom vanities and with over-glide mounting. Requires a channel to be cut in the cabinet sidewall. | <b>9"</b><br>or more                | <b>4"</b><br>or more                     | <b>2"</b><br>or more                  | <b>24"</b><br>or less            | ● <u>[• [• ]</u> <b>Blade</b> 1514-160                                                                                                                                                                                                                                                                                                                                                                                                                                                                                                                                                                                                                                                                                                                                                                                                                                                                                                                                                                                                                                                                                                                                                                                                                                                                                                                                                                                                                                                                                                                                                                                                                                                                                                                                                                                                                                                                                                                                                                                                                                                                                        |
|                                      | Vertical Drawer Most often found in bathroom vanities and kitchen pull-outs.                                                             | <b>8"</b><br>or more                | <b>13"</b><br>or more                    | <b>2"</b><br>or more                  | <b>24"</b><br>or less            | <b>Blade</b> 1514-160                                                                                                                                                                                                                                                                                                                                                                                                                                                                                                                                                                                                                                                                                                                                                                                                                                                                                                                                                                                                                                                                                                                                                                                                                                                                                                                                                                                                                                                                                                                                                                                                                                                                                                                                                                                                                                                                                                                                                                                                                                                                                                         |

## **Meet Our Most Popular Outlets**

Most popular for shallow drawers in kitchens, bedrooms, closets, living

rooms, and entryways.