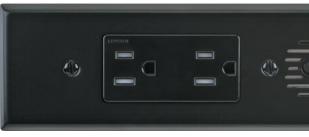

## **Meet Our Most Popular Outlets**

Most popular for shallow drawers in kitchens, bedrooms, closets, living

rooms, and entryways.