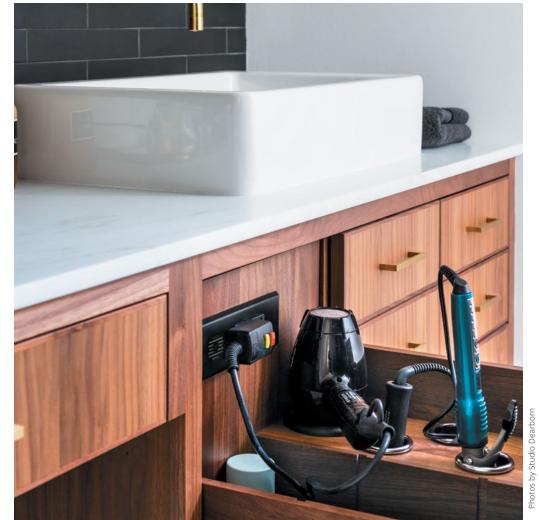

Docking Drawer in-drawer outlets are perfect for any drawer. From kitchen charging stations to vanity styling drawers and everything in between, every space will benefit from the convenience of our hidden electrical solutions. And with 3 beautiful finishes to choose from, they're sure to fit any style.