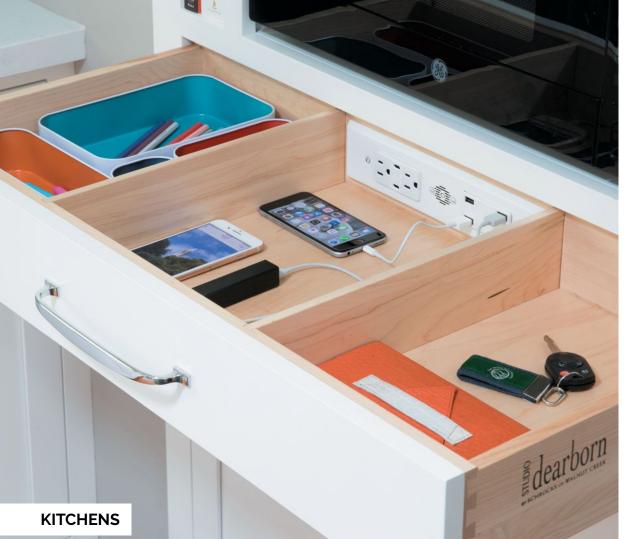

Docking Drawer in-drawer outlets are perfect for any drawer. From kitchen charging stations to vanity styling drawers and everything in between, every space will benefit from the convenience of our hidden electrical solutions. And with 3 beautiful finishes to choose from, they're sure to fit any style.

# any drawer every room

## **Meet Our Most Popular Outlets**

Most popular for shallow drawers in kitchens, bedrooms, closets, living

rooms, and entryways.