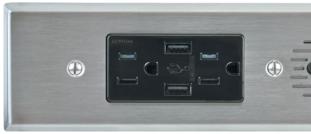

## **Meet Our Most Popular Outlets**

Most popular for shallow drawers in kitchens, bedrooms, closets, living

rooms, and entryways.