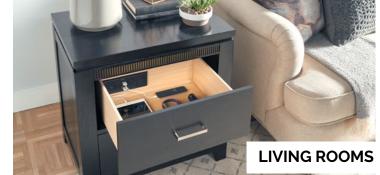

Docking Drawer in-drawer outlets are perfect for any drawer. From kitchen charging stations to vanity styling drawers and everything in between, every space will benefit from the convenience of our hidden electrical solutions. And with 3 beautiful finishes to choose from, they're sure to fit any style.

# any drawer every room

## **Meet Our Most Popular Outlets**

Most popular for shallow drawers in kitchens, bedrooms, closets, living

rooms, and entryways.