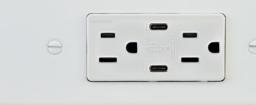

## **Meet Our Most Popular Outlets**

Most popular for shallow drawers in kitchens, bedrooms, closets, living

rooms, and entryways.