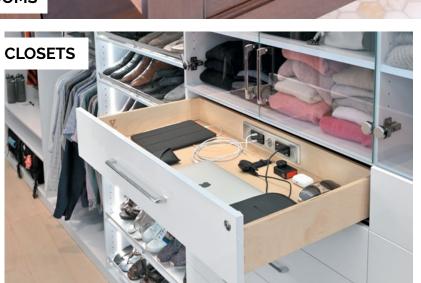

# any drawer every room

## **Meet Our Most Popular Outlets**

Most popular for shallow drawers in kitchens, bedrooms, closets, living

rooms, and entryways.